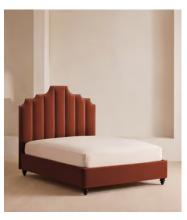

# Gerrard Bed, Queen, Velvet, Rust, US

\$4,595 Regular price \$3,906 Member price

Created for the bedrooms at Babington House, our Gerrard style makes the bed the focal point of the room with a tall, fluted headboard in rich velvet and decorative hand-studded border. Handmade in the US by skilled craftsmen, this design rests on turned hardwood legs for added texture and sits low to the floor. Add it to your bedroom to bring a touch of our country retreat into your home.

## **Dimensions**

Dimensions: H163 x W175 x D229cm / H64 x W69 x D90"

**Weight:** 132kg / 291lbs

Packaged dimensions: H160 x W236 x D38cm / H63 x W92.9 x D15"

Packaged weight: 140.91kg / 310.7lbs