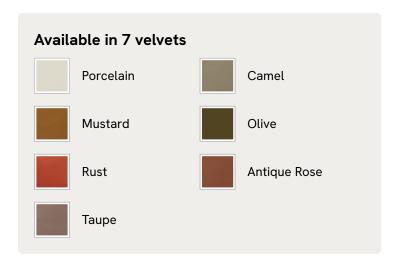

# Gerrard Bed, Queen, Velvet, Rust, US

\$4,595 Regular price \$3,906 Member price

Created for the bedrooms at Babington House, our Gerrard style makes the bed the focal point of the room with a tall, fluted headboard in rich velvet and decorative hand-studded border. Handmade in the US by skilled craftsmen, this design rests on turned hardwood legs for added texture and sits low to the floor. Add it to your bedroom to bring a touch of our country retreat into your home.