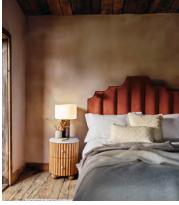

# Gerrard Bed, Queen, Velvet, Rust, US

\$4,595 Regular price \$3,906 Member price

Created for the bedrooms at Babington House, our Gerrard style makes the bed the focal point of the room with a tall, fluted headboard in rich velvet and decorative hand-studded border. Handmade in the US by skilled craftsmen, this design rests on turned hardwood legs for added texture and sits low to the floor. Add it to your bedroom to bring a touch of our country retreat into your home.