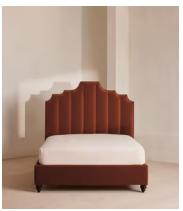

# Gerrard Bed, Queen, Velvet, Rust, US

\$4,595 Regular price \$3,906 Member price

Created for the bedrooms at Babington House, our Gerrard style makes the bed the focal point of the room with a tall, fluted headboard in rich velvet and decorative hand-studded border. Handmade in the US by skilled craftsmen, this design rests on turned hardwood legs for added texture and sits low to the floor. Add it to your bedroom to bring a touch of our country retreat into your home.