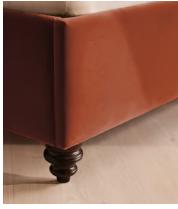

## **Details**

Assembly required: Yes

Composition: 85% Cotton, 15% Polyester (100% Cotton Pile)

Fabric: Velvet
Feet: Hardwood

Frame: Engineered Hardwood

Mattress size: Queen Removable legs: Yes

Care instructions: Professional upholstery cleaning is advised