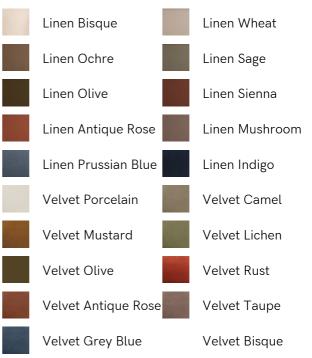

# SOHO HOME











# Gerrard Bed, Full, Linen, Sage, Us

\$4,795 Regular

\$4,076 Membership

### Sizes

Queen, Full, King, California King

# Available in



# Product details

Created for the bedrooms at Babington House, our Gerrard style makes the bed the focal point of the room with a tall, fluted headboard in natural linen and decorative hand-studded border. Handmade in the US by skilled craftsmen, this design rests on turned hardwood legs for added texture and sits low to the floor. Add it to your bedroom to bring a touch of our country retreat into your home.

# Dimensions

Product dimensions: H163 x W160 x D216cm / H64 x W63 x D85"

Product weight: 123kg / 271.2lbs

Packaged or boxed dimensions: H160 x W236 x D38cm / H63 x W92.9 x D15"  $\,$ 

Packaged or boxed weight: 131.82kg / 290.6lbs

/products/gerrard-bed/72711657 - SKU: 72711657

## Details

Assembly required: Yes Care instructions: Professional Upholstery Cleaning Only Clearanc