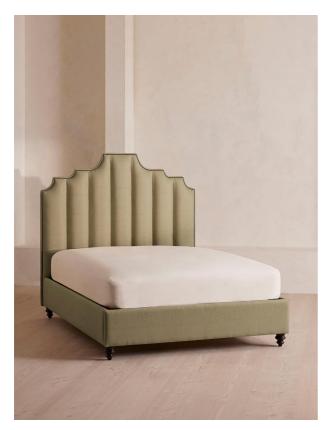

# Gerrard Bed, Full, Linen, Sage, Us

\$4,795 Regular

\$4,076 Membership

# Product details

Created for the bedrooms at Babington House, our Gerrard style makes the bed the focal point of the room with a tall, fluted headboard in natural linen and decorative hand-studded border. Handmade in the US by skilled craftsmen, this design rests on turned hardwood legs for added texture and sits low to the floor. Add it to your bedroom to bring a touch of our country retreat into your home.

# Dimensions

Product dimensions: H163 x W160 x D216cm / H64 x W63 x D85"

Product weight: 123kg / 271.2lbs

Packaged or boxed dimensions: H160 x W236 x D38cm / H63 x W92.9 x D15"  $\,$ 

Packaged or boxed weight: 131.82kg / 290.6lbs