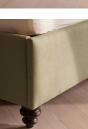

# Product details

Created for the bedrooms at Babington House, our Gerrard style makes the bed the focal point of the room with a tall, fluted headboard in natural linen and decorative hand-studded border. Handmade in the US by skilled craftsmen, this design rests on turned hardwood legs for added texture and sits low to the floor. Add it to your bedroom to bring a touch of our country retreat into your home.

# Dimensions

Product dimensions: H163 x W160 x D216cm / H64 x W63 x D85"

Product weight: 123kg / 271.2lbs

Packaged or boxed dimensions: H160 x W236 x D38cm / H63 x W92.9 x D15"  $\,$ 

Packaged or boxed weight: 131.82kg / 290.6lbs