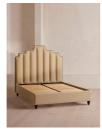

# Gerrard Bed, Full, Linen, Wheat, Us

\$4,795 Regular

\$4,076 Membership

#### Product details

Created for the bedrooms at Babington House, our Gerrard style makes the bed the focal point of the room with a tall, fluted headboard in natural linen and decorative hand-studded border. Handmade in the US by skilled craftsmen, this design rests on turned hardwood legs for added texture and sits low to the floor. Add it to your bedroom to bring a touch of our country retreat into your home.