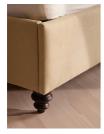

#### Product details

Created for the bedrooms at Babington House, our Gerrard style makes the bed the focal point of the room with a tall, fluted headboard in natural linen and decorative hand-studded border. Handmade in the US by skilled craftsmen, this design rests on turned hardwood legs for added texture and sits low to the floor. Add it to your bedroom to bring a touch of our country retreat into your home.

### **Dimensions**

Product dimensions: H163 x W160 x D216cm / H64 x

W63 x D85"

Product weight: 123kg / 271.2lbs

Packaged or boxed dimensions: H160 x W236 x D38cm

/ H63 x W92.9 x D15"

Packaged or boxed weight: 131.82kg / 290.6lbs

### Details

Assembly required: Yes

Care instructions: Professional Upholstery

Cleaning Only Clearance: 5"

Composition: 100% Linen

Fabric: Linen Feet: Hardwood

Frame: Engineered Hardwood

Mattress size: Full Removable cushions: No Removable legs: Yes