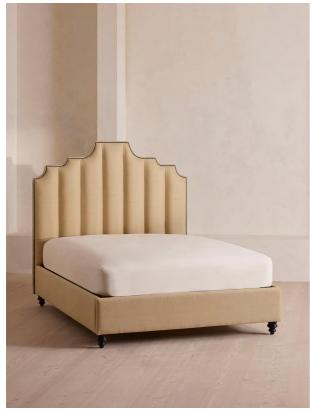

# Gerrard Bed, Full, Linen, Wheat, Us

\$4,795 Regular

\$4,076 Membership

#### Product details

Created for the bedrooms at Babington House, our Gerrard style makes the bed the focal point of the room with a tall, fluted headboard in natural linen and decorative hand-studded border. Handmade in the US by skilled craftsmen, this design rests on turned hardwood legs for added texture and sits low to the floor. Add it to your bedroom to bring a touch of our country retreat into your home.