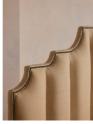

#### Product details

Created for the bedrooms at Babington House, our Gerrard style makes the bed the focal point of the room with a tall, fluted headboard in natural linen and decorative hand-studded border. Handmade in the US by skilled craftsmen, this design rests on turned hardwood legs for added texture and sits low to the floor. Add it to your bedroom to bring a touch of our country retreat into your home.