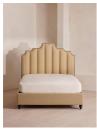

# Gerrard Bed, Full, Linen, Wheat, Us

\$4,795 Regular

\$4,076 Membership

#### Product details

Created for the bedrooms at Babington House, our Gerrard style makes the bed the focal point of the room with a tall, fluted headboard in natural linen and decorative hand-studded border. Handmade in the US by skilled craftsmen, this design rests on turned hardwood legs for added texture and sits low to the floor. Add it to your bedroom to bring a touch of our country retreat into your home.