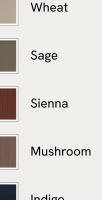

## SOHO HOME







#### Available in 10 linens





# Rava Sectional Sofa, Four Seater, Loden, Bisque, US



A soft, rounded four-seater silhouette with a fluted backrest is fully upholstered in velvet.

Fully wrapped in velvet, the multi-functional Rava sofa is inspired by the social spaces in Soho House Nashville. Available fully formed or as separate modules, it pieces together with discrete crocodile clips to offer various seating arrangements to suit your own space.

### Dimensions

Dimensions: H74 x W284 x D101cm / H29 x W76 x D40" Weight: 126kg / 277.8lbs Number of boxes: 3

#### Details

Arm height: 28.7" Assembly required: Yes Fabric: 100% Linen Feet: Oak Filling: Foam, feather and fiber Frame: Engineered Hardwood Removable cushions: Yes Removable legs: No Seat depth: 27.6" Seat height: 16.9" Seat width: 86.6" Care instructions: