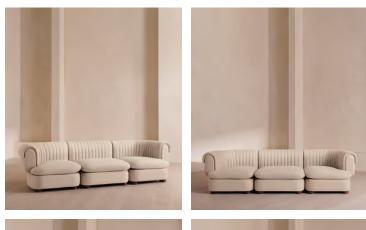

# Rava Sectional Sofa, Four Seater, Loden, Bisque, US

A soft, rounded four-seater silhouette with a fluted backrest is fully upholstered in velvet.

Fully wrapped in velvet, the multi-functional Rava sofa is inspired by the social spaces in Soho House Nashville. Available fully formed or as separate modules, it pieces together with discrete crocodile clips to offer various seating arrangements to suit your own space.

### Dimensions

Dimensions: H74 x W284 x D101cm / H29 x W76 x D40" Weight: 126kg / 277.8lbs Number of boxes: 3

#### Details

Arm height: 28.7" Assembly required: Yes Fabric: 100% Linen Feet: Oak Filling: Foam, feather and fiber Frame: Engineered Hardwood Removable cushions: Yes Removable legs: No Seat depth: 27.6" Seat height: 16.9" Seat width: 86.6" Care instructions: Professional upholstery cleaning