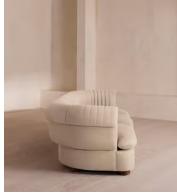

# Rava Sectional Sofa, Four Seater, Loden, Bisque, US

A soft, rounded four-seater silhouette with a fluted backrest is fully upholstered in velvet.

Fully wrapped in velvet, the multi-functional Rava sofa is inspired by the social spaces in Soho House Nashville. Available fully formed or as separate modules, it pieces together with discrete crocodile clips to offer various seating arrangements to suit your own space.

#### Details

Arm height: 28.7" Assembly required: Yes Fabric: 100% Linen Feet: Oak Filling: Foam, feather and fiber Frame: Engineered Hardwood Removable cushions: Yes Removable legs: No Seat depth: 27.6" Seat height: 16.9" Seat width: 86.6" Care instructions: Professional upholstery cleaning