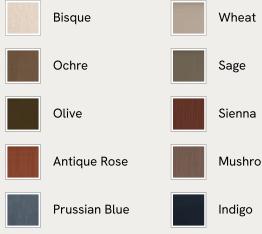

## SOHO HOME







#### Available in 10 linens





# Rava Sectional Sofa, Four Seater, Loden, Bisque, US



A soft, rounded four-seater silhouette with a fluted backrest is fully upholstered in velvet.

Fully wrapped in velvet, the multi-functional Rava sofa is inspired by the social spaces in Soho House Nashville. Available fully formed or as separate modules, it pieces together with discrete crocodile clips to offer various seating arrangements to suit your own space.

### Dimensions

Dimensions: H74 x W284 x D101cm / H29 x W76 x D40" Weight: 126kg / 277.8lbs Number of boxes: 3

#### Details

Arm height: 28.7" Assembly required: Yes Fabric: 100% Linen Feet: Oak Filling: Foam, feather and fiber Frame: Engineered Hardwood Removable cushions: Yes Removable legs: No Seat depth: 27.6" Seat height: 16.9" Seat width: 86.6" Care instructions