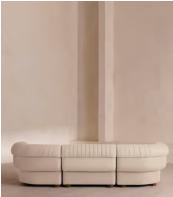

# Rava Sectional Sofa, Four Seater, Loden, Bisque, US

A soft, rounded four-seater silhouette with a fluted backrest is fully upholstered in velvet.

Fully wrapped in velvet, the multi-functional Rava sofa is inspired by the social spaces in Soho House Nashville. Available fully formed or as separate modules, it pieces together with discrete crocodile clips to offer various seating arrangements to suit your own space.

### Available in 2 sizes

Three Seater Sofa  $\,$  (H74 x W193 x D101cm / H29 x W76 x D40") Four Seater Sofa  $\,$  (H74 x W284 x D101cm / H29 x W76 x D40")