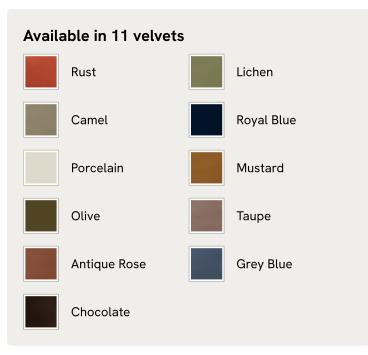

sque, US



A soft, rounded four-seater silhouette with a fluted backrest is fully upholstered in velvet.

Fully wrapped in velvet, the multi-functional Rava sofa is inspired by the social spaces in Soho House Nashville. Available fully formed or as separate modules, it pieces together with discrete crocodile clips to offer various seating arrangements to suit your own space.

### Dimensions

Dimensions: H74 x W284 x D101cm / H29 x W76 x D40" Weight: 126kg / 277.8lbs Number of boxes: 3

#### Details

Arm height: 28.7" Assembly required: Yes Fabric: 100% Linen Feet: Oak Filling: Foam, feather and fiber Frame: Engineered Hardwood Removable cushions: Yes Removable legs: No Seat depth: 27.6" Seat height: 16.9" Seat width: 86.6" Care instructions: Professional upholstery cleaning

# SOHO HOME



### Available in 2 sizes

Three Seater Sofa  $\,$  (H74 x W193 x D101cm / H29 x W76 x D40") Four Seater Sofa  $\,$  (H74 x W284 x D101cm / H29 x W76 x D40")