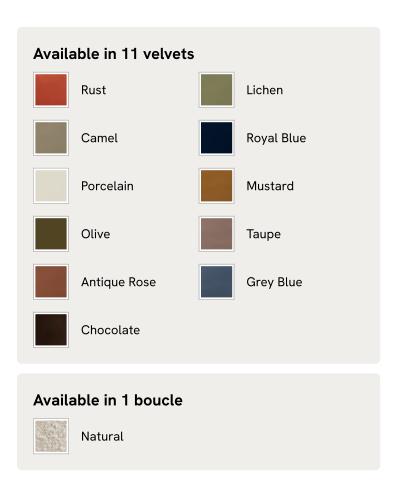

olors, our Odell sectional sofa is specially designed to adapt to your living space with its individual modules. With feather-wrapped cushions fully upholstered in linen, its low profile has a unique, arched back with cut-out detailing inspired by the interiors of 180 House.

### **Dimensions**

Dimensions: H76 x W307 x D95cm / H30 x W120 x D37"

Weight: 181kg / 399lbs

Packaged dimensions: H80 x W106 x D95cm / H31.5 x W41.7 x D37.4"

Packaged weight: 58kg / 127.9lbs

Number of boxes: 5

### **Details**

**Assembly required**: Yes

Fabric: 100% Linen

Filling: Feather, foam and fiber

Frame: Birch and engineered hardwood

Removable cushions: Yes Removable legs: No Seat depth: 22.4" Seat height: 16.5" Seat width: 30.7"

Care instructions: Professional Upholstery Cleaning only

# SOHO HOME