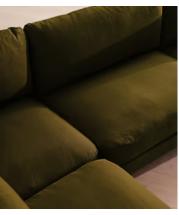

Fully upholstered in linen in a range of bespoke colors, our Odell sectional sofa is specially designed to adapt to your living space with its individual modules. With feather-wrapped cushions fully upholstered in linen, its low profile has a unique, arched back with cut-out detailing inspired by the interiors of 180 House.

### **Details**

**Assembly required**: Yes

Fabric: 100% Linen

Filling: Feather, foam and fiber

Frame: Birch and engineered hardwood

Removable cushions: Yes Removable legs: No Seat depth: 22.4" Seat height: 16.5" Seat width: 30.7"