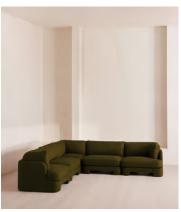

# Odell Sectional Sofa, Corner Sofa, Linen, Olive, US

\$10,575 Regular price \$8,989 Member price

An arched back with cut-out detailing creates a focal point from every angle, whichever configuration you choose.

Fully upholstered in linen in a range of bespoke colors, our Odell sectional sofa is specially designed to adapt to your living space with its individual modules. With feather-wrapped cushions fully upholstered in linen, its low profile has a unique, arched back with cut-out detailing inspired by the interiors of 180 House.