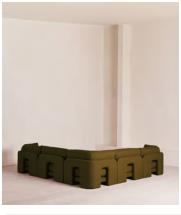

### **Dimensions**

Dimensions: H76 x W307 x D95cm / H30 x W120 x D37"

Weight: 181kg / 399lbs

Packaged dimensions: H80 x W106 x D95cm / H31.5 x W41.7 x D37.4"

Packaged weight: 58kg / 127.9lbs

Number of boxes: 5