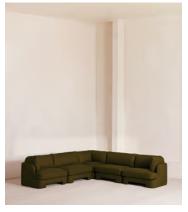

# Odell Sectional Sofa, Corner Sofa, Linen, Olive, US

\$10,575 Regular price \$8,989 Member price

An arched back with cut-out detailing creates a focal point from every angle, whichever configuration you choose.

Fully upholstered in linen in a range of bespoke colors, our Odell sectional sofa is specially designed to adapt to your living space with its individual modules. With feather-wrapped cushions fully upholstered in linen, its low profile has a unique, arched back with cut-out detailing inspired by the interiors of 180 House.