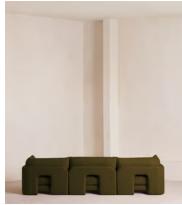

## Odell Sectional Sofa, Four Seater, Loden, Olive, US

\$6,385 Regular price \$5,427 Member price

An arched back with cut-out detailing creates a focal point from every angle, whichever configuration you choose.

Fully upholstered in linen in a range of bespoke colors, our Odell sectional sofa is specially designed to adapt to your living space with its individual modules. With feather-wrapped cushions fully upholstered in linen, its low profile has a unique, arched back with cut-out detailing inspired by the interiors of 180 House.