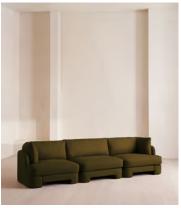

## Odell Sectional Sofa, Four Seater, Loden, Olive, US

\$6,385 Regular price \$5,427 Member price

An arched back with cut-out detailing creates a focal point from every angle, whichever configuration you choose.

Fully upholstered in linen in a range of bespoke colors, our Odell sectional sofa is specially designed to adapt to your living space with its individual modules. With feather-wrapped cushions fully upholstered in linen, its low profile has a unique, arched back with cut-out detailing inspired by the interiors of 180 House.