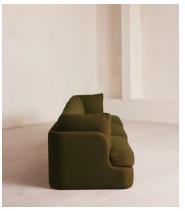

## Odell Sectional Sofa, Four Seater, Loden, Olive, US

\$6,385 Regular price \$5,427 Member price

An arched back with cut-out detailing creates a focal point from every angle, whichever configuration you choose.

Fully upholstered in linen in a range of bespoke colors, our Odell sectional sofa is specially designed to adapt to your living space with its individual modules. With feather-wrapped cushions fully upholstered in linen, its low profile has a unique, arched back with cut-out detailing inspired by the interiors of 180 House.