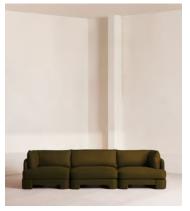

## Odell Sectional Sofa, Four Seater, Loden, Olive, US

\$6,385 Regular price \$5,427 Member price

An arched back with cut-out detailing creates a focal point from every angle, whichever configuration you choose.

Fully upholstered in linen in a range of bespoke colors, our Odell sectional sofa is specially designed to adapt to your living space with its individual modules. With feather-wrapped cushions fully upholstered in linen, its low profile has a unique, arched back with cut-out detailing inspired by the interiors of 180 House.