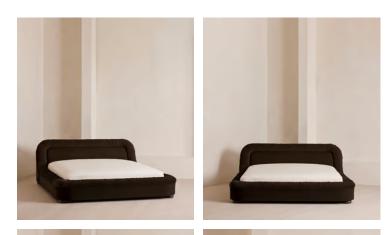

# Vara Bed, California King, Velvet, Chocolate, US

A relaxed profile that sits low to the floor showcases a mix of upholstery techniques, from a cushioned, sloped headboard to the ruched border that wraps around the frame.

Finished with a low, cushioned headboard, the Vara bed's silhouette is made to mirror the aesthetic of Soho House Rome. It comes fully upholstered in velvet or linen that's ruched around the border.