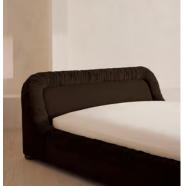

# Vara Bed, California King, Velvet, Chocolate, US

A relaxed profile that sits low to the floor showcases a mix of upholstery techniques, from a cushioned, sloped headboard to the ruched border that wraps around the frame.

Finished with a low, cushioned headboard, the Vara bed's silhouette is made to mirror the aesthetic of Soho House Rome. It comes fully upholstered in velvet or linen that's ruched around the border.