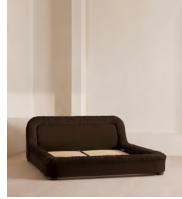

# Vara Bed, California King, Velvet, Chocolate, US

A relaxed profile that sits low to the floor showcases a mix of upholstery techniques, from a cushioned, sloped headboard to the ruched border that wraps around the frame.

Finished with a low, cushioned headboard, the Vara bed's silhouette is made to mirror the aesthetic of Soho House Rome. It comes fully upholstered in velvet or linen that's ruched around the border.