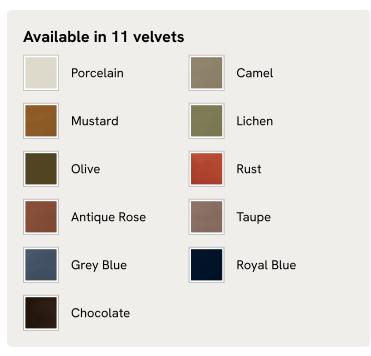

hetic of Soho House Rome. It comes fully upholstered in velvet or linen that's ruched around the border.

#### Dimensions

Dimensions: H86 x W229 x D279cm / H33.9 x W90.2 x D109.8"

Weight: 151kg / 332.9lbs

Number of boxes: 2

- Box 1: H99 x W241 x D74cm / H39 x W94.9 x D29.1"
- Box 2: H48 x W231 x D61cm / H18.9 x W90.9 x D24"

#### Details

Assembly required: Yes Composition: Engineered Hardwood, Foam and Fiber, Rubber Webbing, Maple, Velvet Fabric: 85% Cotton, 15% Polyester (100% Cotton Pile) Feet: Hardwood Filling: Foam Footboard dimensions: H13.5 x W78 x D8 inches Frame: Engineered Hardwood Headboard dimensions: H34 x W78 x D14 inches Mattress size: California King Removable cushions: No Removable legs: Yes

Care instructions: Professional upholstery cleaning is advised

# SOHO HOME



### Available in 3 sizes

Queen (H86 x W198 x D269cm / H33.9 x W78 x D105.9") King (H86 x W239 x D269cm / H33.9 x W94.1 x D105.9") California King (H86 x W229 x D279cm / H33.9 x W90.2 x D109.8")