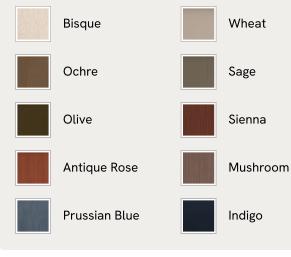

## SOHO HOME







#### Available in 10 linens



# Vara Bed, California King, Velvet, Chocolate, US



A relaxed profile that sits low to the floor showcases a mix of upholstery techniques, from a cushioned, sloped headboard to the ruched border that wraps around the frame.

Finished with a low, cushioned headboard, the Vara bed's silhouette is made to mirror the aesthetic of Soho House Rome. It comes fully upholstered in velvet or linen that's ruched around the border.

#### Dimensions

Dimensions: H86 x W229 x D279cm / H33.9 x W90.2 x D109.8"

Weight: 151kg / 332.9lbs

Number of boxes: 2

- Box 1: H99 x W241 x D74cm / H39 x W94.9 x D29.1"
- Box 2: H48 x W231 x D61cm / H18.9 x W90.9 x D24"

#### Details

Assembly required: Yes Composition: Engineered Hardwood, Foam and Fiber, Rubber Webbing, Maple, Velvet Fabric: 85% Cotton, 15% Polye