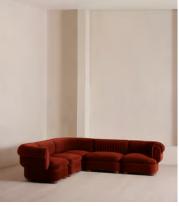

# Rava Sectional Sofa, Corner Sofa, Velvet, Rust US

\$9,575 Regular price \$8,139 Member price

A soft, rounded silhouette with a fluted backrest is fully upholstered in velvet.

Fully wrapped in velvet, the multi-functional Rava corner sofa is inspired by the social spaces in Soho House Nashville. Available fully formed or as separate modules, it pieces together with discrete crocodile clips to offer various seating arrangements to suit your own space.

#### **Dimensions**

**Dimensions:** H74 x W284 x D284cm / H29 x W76 x D40"

Weight: 211kg / 465.2lbs

Number of boxes: 5