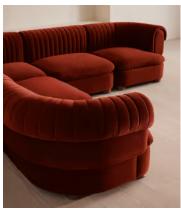

# Rava Sectional Sofa, Corner Sofa, Velvet, Rust US

\$9,575 Regular price \$8,139 Member price

A soft, rounded silhouette with a fluted backrest is fully upholstered in velvet.

Fully wrapped in velvet, the multi-functional Rava corner sofa is inspired by the social spaces in Soho House Nashville. Available fully formed or as separate modules, it pieces together with discrete crocodile clips to offer various seating arrangements to suit your own space.

#### **Dimensions**

**Dimensions:** H74 x W284 x D284cm / H29 x W76 x D40"

Weight: 211kg / 465.2lbs

Number of boxes: 5

#### **Details**

Arm height: 28.7"

Assembly required: Yes

Fabric: 100% Cotton pile (85% Cotton, 15% Polyester)

Feet: Oak

**Filling**: Foam, feather and fiber **Frame**: Engineered Hardwood

Removable cushions: Yes