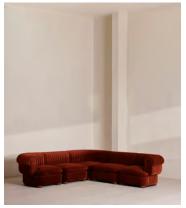

# Rava Sectional Sofa, Corner Sofa, Velvet, Rust US

\$9,575 Regular price \$8,139 Member price

A soft, rounded silhouette with a fluted backrest is fully upholstered in velvet.

Fully wrapped in velvet, the multi-functional Rava corner sofa is inspired by the social spaces in Soho House Nashville. Available fully formed or as separate modules, it pieces together with discrete crocodile clips to offer various seating arrangements to suit your own space.

#### **Dimensions**

**Dimensions:** H74 x W284 x D284cm / H29 x W76 x D40"

Weight: 211kg / 465.2lbs

Number of boxes: 5