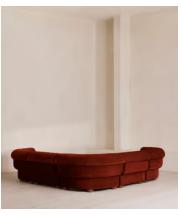

# Rava Sectional Sofa, Corner Sofa, Velvet, Rust US

\$9,575 Regular price \$8,139 Member price

A soft, rounded silhouette with a fluted backrest is fully upholstered in velvet.

Fully wrapped in velvet, the multi-functional Rava corner sofa is inspired by the social spaces in Soho House Nashville. Available fully formed or as separate modules, it pieces together with discrete crocodile clips to offer various seating arrangements to suit your own space.

#### **Dimensions**

**Dimensions:** H74 x W284 x D284cm / H29 x W76 x D40"

Weight: 211kg / 465.2lbs

Number of boxes: 5