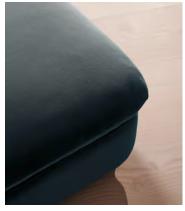

### **Details**

Assembly required: No

Fabric: 100% Cotton pile (85% Cotton, 15% Polyester)

Feet: Oak

Filling: Foam, feather and fiber
Frame: Engineered Hardwood
Removable cushions: No
Removable legs: No
Seat depth: 31.9"