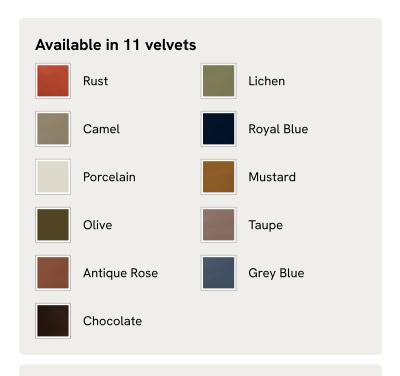

# Rava Ottoman, Velvet, Grey Blue, US

\$1,295 Regular price \$1,101 Member price

Designed to complement the Rava modular sofa, a square silhouette is softened by curved edges and wrapped in velvet.

Taking cues from the social spaces of Soho House Nashville, this ottoman is designed to complement the Rava modular sofa. Upholstered in velvet that comes in our full made-to-order palette, its square silhouette is rounded at the corners for a soft, comfortable finish.