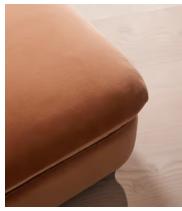

### **Details**

Assembly required: No

Fabric: 100% Cotton pile (85% Cotton, 15% Polyester)

Feet: Oak

Filling: Foam, feather and fiber
Frame: Engineered Hardwood
Removable cushions: No
Removable legs: No
Seat depth: 31.9"