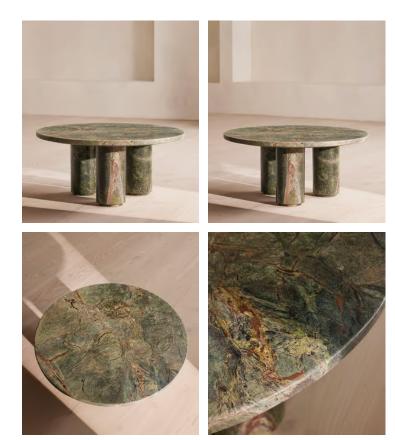

# Tisbury Coffee Table, Jurassic Green Marble

\$2,295 Regular price \$1,951 Member price

Taking inspiration from the marble textures seen at 180 House in London, our Tisbury coffee table has three sturdy legs set into the rounded table top which adds to the sculptural quality of the piece. It is available in two colour variations, which both represent the beauty of the stone.

### Details

Composition: Verde Bosque Marble and Steel

Hardware: Steel support

**Care instructions**: Wipe with a damp cloth. Do not use acidic detergents or abrasive products like bleach, steel wool etc. Marble is a naturally porous material, and so spills must be wiped immediately to avoid staining. Read more about looking after your marble in our marble care guide.