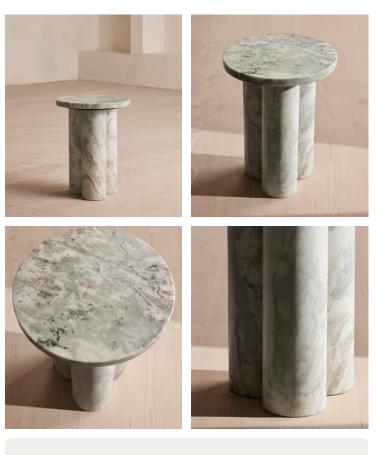

# Tisbury Side Table, Fantasy Brown Marble

| <del>\$1,395</del> | \$975 | Regular price |
|--------------------|-------|---------------|
| <del>\$1,186</del> | \$780 | Member price  |

A circular top sits on three cylindrical columns, carved entirely from white marble.

Taking inspiration from the marble styles seen throughout London's 180 House, the sculptural silhouette of our Tisbury side table is crafted from a white stone. Thanks to natural veining that ripples across its surface, no two pieces are completely alike.