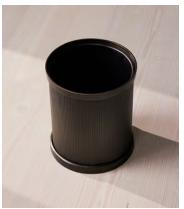

## Mayfair Bin, Blackend Brass

\$425 Regular price \$361 Member price

Crafted from blackened brass that's finished with ribbed detailing.

Part of our Mayfair collection, this bin is designed to be used in your bathroom or home office space. Its compact silhouette is crafted from antiqued blackened brass, finished with ribbed detailing that mirrors the scalloped edge of the bathroom fixtures seen in Soho House Mexico City.