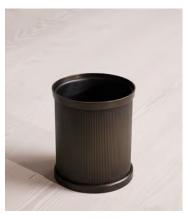

## Mayfair Bin, Blackend Brass

\$425 Regular price \$361 Member price

Crafted from blackened brass that's finished with ribbed detailing.

Part of our Mayfair collection, this bin is designed to be used in your bathroom or home office space. Its compact silhouette is crafted from antiqued blackened brass, finished with ribbed detailing that mirrors the scalloped edge of the bathroom fixtures seen in Soho House Mexico City.