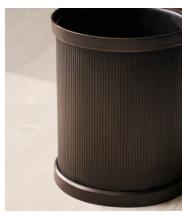

## Mayfair Bin, Blackend Brass

\$425 Regular price \$361 Member price

Crafted from blackened brass that's finished with ribbed detailing.

Part of our Mayfair collection, this bin is designed to be used in your bathroom or home office space. Its compact silhouette is crafted from antiqued blackened brass, finished with ribbed detailing that mirrors the scalloped edge of the bathroom fixtures seen in Soho House Mexico City.