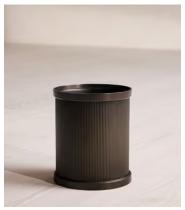

## Mayfair Bin, Blackend Brass

\$425 Regular price \$361 Member price

Crafted from blackened brass that's finished with ribbed detailing.

Part of our Mayfair collection, this bin is designed to be used in your bathroom or home office space. Its compact silhouette is crafted from antiqued blackened brass, finished with ribbed detailing that mirrors the scalloped edge of the bathroom fixtures seen in Soho House Mexico City.