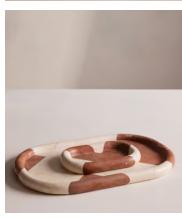

## Adley Catchall, Cream & Red Alicante, Large

\$350 Regular price \$298 Member price

Inspired by the interiors of Soho House Rome, the Adley catchall is carved from Red Alicante marble, designed to hold jewellery pieces or used as decor in its own right.

## **Dimensions**

Dimensions:  $H3 \times W46 \times D30cm / H1 \times W18 \times D12$ "

Weight: 4kg / 8.8lbs

Packaged weight: 4kg / 8.8lbs