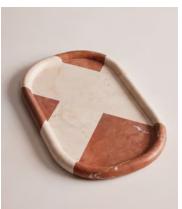

## Adley Catchall, Cream & Red Alicante, Large

\$350 Regular price \$298 Member price

Inspired by the interiors of Soho House Rome, the Adley catchall is carved from Red Alicante marble, designed to hold jewellery pieces or used as decor in its own right.

## **Details**

Assembly required: No

Composition: Cream & Red Alicante

**Care instructions**: Wipe with a damp cloth. Do not use acidic detergents or abrasive products like bleach, steel wool etc. Suitable for dry food only. Not microwave or dishwasher safe. Read more about looking after your marble in our marble care guide.