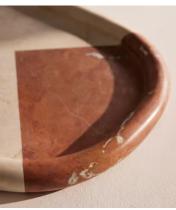

## Adley Catchall, Cream & Red Alicante, Large

\$350 Regular price \$298 Member price

Inspired by the interiors of Soho House Rome, the Adley catchall is carved from Red Alicante marble, designed to hold jewellery pieces or used as decor in its own right.

## **Details**

Assembly required: No

Composition: Cream & Red Alicante

**Care instructions**: Wipe with a damp cloth. Do not use acidic detergents or abrasive products like bleach, steel wool etc. Suitable for dry food only. Not microwave or dishwasher safe. Read more about looking after your marble in our marble care guide.