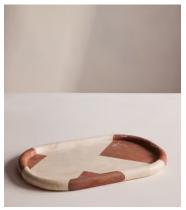

## Adley Catchall, Cream & Red Alicante, Large

\$350 Regular price \$298 Member price

Inspired by the interiors of Soho House Rome, the Adley catchall is carved from Red Alicante marble, designed to hold jewellery pieces or used as decor in its own right.

## **Details**

Assembly required: No

Composition: Cream & Red Alicante

**Care instructions**: Wipe with a damp cloth. Do not use acidic detergents or abrasive products like bleach, steel wool etc. Suitable for dry food only. Not microwave or dishwasher safe. Read more about looking after your marble in our marble care guide.