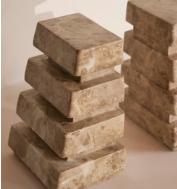

## Alderman Emperador Bookends

\$295 Regular price \$251 Member price

Carved from solid Cream Emperador marble, these bookends each have a tiered silhouette.

Soho House Berlin forms the inspiration behind the Alderman bookends - their tiered silhouettes are carved from marble sourced from Spain.