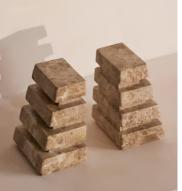

## Alderman Emperador Bookends

\$295 Regular price \$251 Member price

Carved from solid Cream Emperador marble, these bookends each have a tiered silhouette.

Soho House Berlin forms the inspiration behind the Alderman bookends - their tiered silhouettes are carved from marble sourced from Spain.