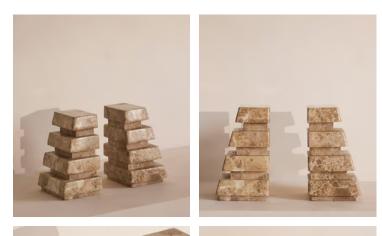

## Alderman Emperador Bookends

\$295 Regular price \$251 Member price

Carved from solid Cream Emperador marble, these bookends each have a tiered silhouette.

Soho House Berlin forms the inspiration behind the Alderman bookends - their tiered silhouettes are carved from marble sourced from Spain.

## Dimensions

Dimensions: H20 x W11 x D14cm / H8 x W4 x D6" Weight: 10kg / 22lbs Packaged weight: 10kg / 22lbs