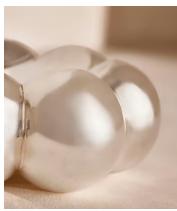

## Walbrook Bud Catchall

\$195 Regular price \$166 Member price

This silver-plated catchall is a decorative piece whatever you choose to use it for.

Designed as a decorative piece or a catchall for jewellery, hair pins and trinkets, the Walbrook dish is inspired by White City House. Its contemporary silhouette is crafted from highly polished, silver-plated brass.