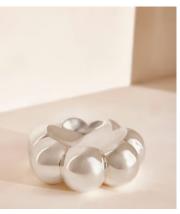

## Walbrook Bud Catchall

\$195 Regular price \$166 Member price

This silver-plated catchall is a decorative piece whatever you choose to use it for.

Designed as a decorative piece or a catchall for jewellery, hair pins and trinkets, the Walbrook dish is inspired by White City House. Its contemporary silhouette is crafted from highly polished, silver-plated brass.