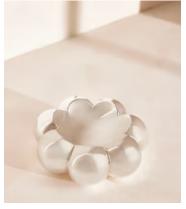

## Walbrook Bud Catchall

\$195 Regular price \$166 Member price

This silver-plated catchall is a decorative piece whatever you choose to use it for.

Designed as a decorative piece or a catchall for jewellery, hair pins and trinkets, the Walbrook dish is inspired by White City House. Its contemporary silhouette is crafted from highly polished, silver-plated brass.