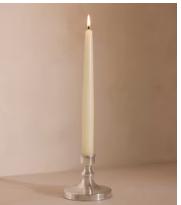

# Stiden Candleholder, Small

\$125 Regular price \$106 Member price

This silver-plated candlestick is available in three sizes, designed to be layered along your dining table.

Inspired by the interiors of Little House Mayfair, the slender silhouette of the Stiden candlestick is crafted from stainless steel and plated with polished silver.

### Available in 3 sizes

Small (H8 x W9 x D9cm / H3 x W4 x D4")

Medium (H27 x W9 x D9cm / H11 x W4 x D4")

Large (H44 x W9 x D9cm / H17 x W4 x D4")