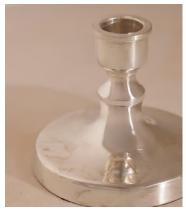

# Stiden Candleholder, Small

\$125 Regular price \$106 Member price

This silver-plated candlestick is available in three sizes, designed to be layered along your dining table.

Inspired by the interiors of Little House Mayfair, the slender silhouette of the Stiden candlestick is crafted from stainless steel and plated with polished silver.

### **Details**

Assembly required: No

Composition: Brass casting, polishing, nickle plating, silver plating

Care instructions: Clean with soft cloth