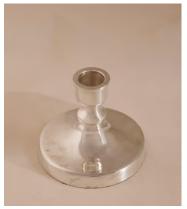

# Stiden Candleholder, Small

\$125 Regular price \$106 Member price

This silver-plated candlestick is available in three sizes, designed to be layered along your dining table.

Inspired by the interiors of Little House Mayfair, the slender silhouette of the Stiden candlestick is crafted from stainless steel and plated with polished silver.

### **Details**

Assembly required: No

Composition: Brass casting, polishing, nickle plating, silver plating

Care instructions: Clean with soft cloth