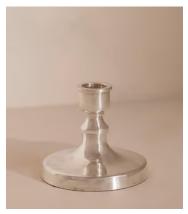

# Stiden Candleholder, Small

\$125 Regular price \$106 Member price

This silver-plated candlestick is available in three sizes, designed to be layered along your dining table.

Inspired by the interiors of Little House Mayfair, the slender silhouette of the Stiden candlestick is crafted from stainless steel and plated with polished silver.

### **Details**

Assembly required: No

Composition: Brass casting, polishing, nickle plating, silver plating

Care instructions: Clean with soft cloth