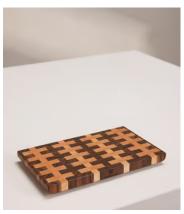

# Tyrell End Grain Board, Small

\$250 Regular price \$213 Member price

Handmade in the UK, this chopping board features a mix of handselected, contrasting walnut and maple woods.

Inspired by White City House and made in the heart of West Sussex, the Tyrell chopping board is pieced together from contrasting panels of hand-selected, FSC-certified timber using traditional artisanal techniques.