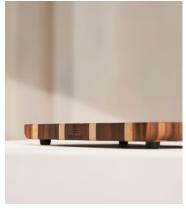

# Tyrell End Grain Board, Small

\$250 Regular price \$213 Member price

Handmade in the UK, this chopping board features a mix of handselected, contrasting walnut and maple woods.

Inspired by White City House and made in the heart of West Sussex, the Tyrell chopping board is pieced together from contrasting panels of hand-selected, FSC-certified timber using traditional artisanal techniques.

### **Dimensions**

Dimensions: H3 x W29 x D15cm / H1 x W11 x D6"

Weight: 1kg / 2.2lbs

Packaged weight: 1kg / 2.2lbs