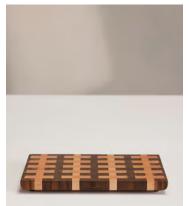

# Tyrell End Grain Board, Small

\$250 Regular price \$213 Member price

Handmade in the UK, this chopping board features a mix of handselected, contrasting walnut and maple woods.

Inspired by White City House and made in the heart of West Sussex, the Tyrell chopping board is pieced together from contrasting panels of hand-selected, FSC-certified timber using traditional artisanal techniques.