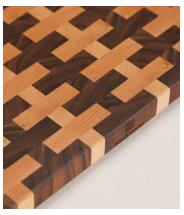

# Tyrell End Grain Board, Small

\$250 Regular price \$213 Member price

Handmade in the UK, this chopping board features a mix of handselected, contrasting walnut and maple woods.

Inspired by White City House and made in the heart of West Sussex, the Tyrell chopping board is pieced together from contrasting panels of hand-selected, FSC-certified timber using traditional artisanal techniques.