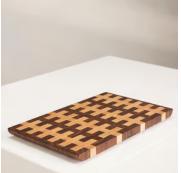

# Tyrell End Grain Board

\$850 Regular price \$723 Member price

Handmade in the UK, this chopping board features a mix of handselected, contrasting walnut and maple woods.

Inspired by White City House and made in the heart of West Sussex, the Tyrell chopping board is pieced together from contrasting panels of hand-selected, FSC-certified timber using traditional artisanal techniques.