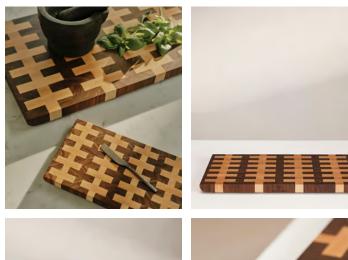

# Tyrell End Grain Board

\$850 Regular price \$723 Member price

Handmade in the UK, this chopping board features a mix of handselected, contrasting walnut and maple woods.

Inspired by White City House and made in the heart of West Sussex, the Tyrell chopping board is pieced together from contrasting panels of hand-selected, FSC-certified timber using traditional artisanal techniques.