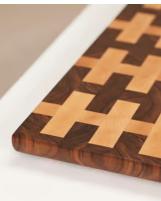

# Tyrell End Grain Board

\$850 Regular price \$723 Member price

Handmade in the UK, this chopping board features a mix of handselected, contrasting walnut and maple woods.

Inspired by White City House and made in the heart of West Sussex, the Tyrell chopping board is pieced together from contrasting panels of hand-selected, FSC-certified timber using traditional artisanal techniques.