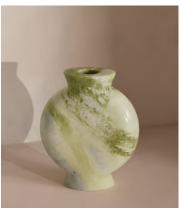

## Sesso Vase, Wide, Green

\$195 Regular price \$166 Member price

Our Sesso vase is inspired by the classic marble finishes seen at Soho House Rome. Wth a wide, rounded shape and short neck, it features apple jade marble to create beautiful tones of colour. As water is not recommended inside, we suggest using it as a statement piece of decor in the home or with a dried flower arrangement.