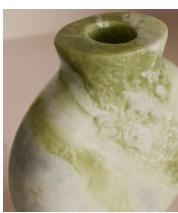

## Sesso Vase, Wide, Green

\$195 Regular price \$166 Member price

Our Sesso vase is inspired by the classic marble finishes seen at Soho House Rome. Wth a wide, rounded shape and short neck, it features apple jade marble to create beautiful tones of colour. As water is not recommended inside, we suggest using it as a statement piece of decor in the home or with a dried flower arrangement.

## **Details**

Construction: Indoor

Material: Marble

Care instructions: Wipe with a damp cloth