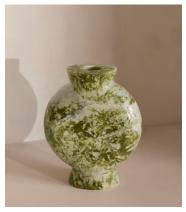

## Sesso Vase, Wide, Green

\$195 Regular price \$166 Member price

Our Sesso vase is inspired by the classic marble finishes seen at Soho House Rome. Wth a wide, rounded shape and short neck, it features apple jade marble to create beautiful tones of colour. As water is not recommended inside, we suggest using it as a statement piece of decor in the home or with a dried flower arrangement.