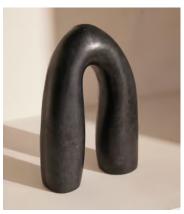

## Anderson Marble Décor Arch, Black

\$195 Regular price \$166 Member price

This Anderson arch is an artistic piece of home decor, created to bring character and personality to a bookshelf, side table or coffee table. Sourced from Indonesia, the sculptural design takes inspiration from the natural textures seen in our coastal Houses. Each piece varies in shape, texture and tone, making it a unique addition to the home.