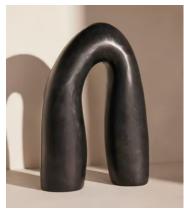

## Anderson Marble Décor Arch, Black

\$195 Regular price \$166 Member price

This Anderson arch is an artistic piece of home decor, created to bring character and personality to a bookshelf, side table or coffee table. Sourced from Indonesia, the sculptural design takes inspiration from the natural textures seen in our coastal Houses. Each piece varies in shape, texture and tone, making it a unique addition to the home.