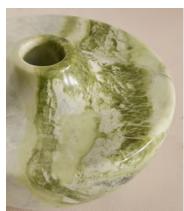

## Alma Vase, Wide, Green

\$195 Regular price \$166 Member price

Our Alma vase is inspired by the classic marble finishes seen at Soho House Rome. With a short, rounded base and a slim neck, it features apple jade marble to create beautiful tones of colour. As water is not recommended inside, we suggest using it as a statement piece of decor in the home or with a dried flower arrangement.