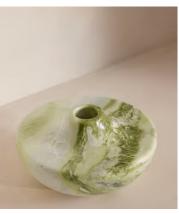

## Alma Vase, Wide, Green

\$195 Regular price \$166 Member price

Our Alma vase is inspired by the classic marble finishes seen at Soho House Rome. With a short, rounded base and a slim neck, it features apple jade marble to create beautiful tones of colour. As water is not recommended inside, we suggest using it as a statement piece of decor in the home or with a dried flower arrangement.