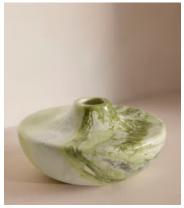

## Alma Vase, Wide, Green

\$195 Regular price \$166 Member price

Our Alma vase is inspired by the classic marble finishes seen at Soho House Rome. With a short, rounded base and a slim neck, it features apple jade marble to create beautiful tones of colour. As water is not recommended inside, we suggest using it as a statement piece of decor in the home or with a dried flower arrangement.