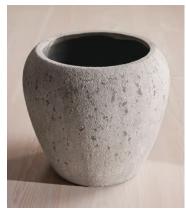

## Sagres Planter, Wide, Grey

\$450 \$225 Regular price \$383 \$180 Member price

The Sagres planter is inspired by the relaxed, coastal interiors of Soho Roc House in Mykonos. Crafted from cement, it has a raw, distressed texture that brings an earthy quality to patios and decking in a versatile grey colourway.