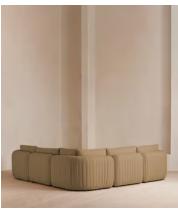

# Vivienne Sectional Corner Sofa, Linen, Wheat, US

\$10,575 Regular price \$8,989 Member price

The eighth floor at White City House provided the inspiration for the Vivienne Sectional sofa. Upholstered in natural linen, it's distinguished by a pleated stitch back for an element of texture, with feather-wrapped foam cushions and a wraparound back for comfort, along with cylindrical legs. Designed to work well in open-plan spaces, coordinate and configure with other pieces in the Vivienne collection for the sofa shape of your choice, from an L-shaped to a U-shaped arrangement to bring people together.