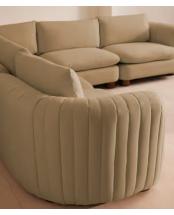

# Vivienne Sectional Corner Sofa, Linen, Wheat, US

\$10,575 Regular price \$8,989 Member price

The eighth floor at White City House provided the inspiration for the Vivienne Sectional sofa. Upholstered in natural linen, it's distinguished by a pleated stitch back for an element of texture, with feather-wrapped foam cushions and a wraparound back for comfort, along with cylindrical legs. Designed to work well in open-plan spaces, coordinate and configure with other pieces in the Vivienne collection for the sofa shape of your choice, from an L-shaped to a U-shaped arrangement to bring people together.