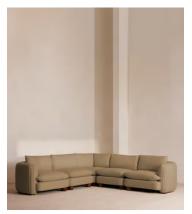

# Vivienne Sectional Corner Sofa, Linen, Wheat, US

\$10,575 Regular price \$8,989 Member price

The eighth floor at White City House provided the inspiration for the Vivienne Sectional sofa. Upholstered in natural linen, it's distinguished by a pleated stitch back for an element of texture, with feather-wrapped foam cushions and a wraparound back for comfort, along with cylindrical legs. Designed to work well in open-plan spaces, coordinate and configure with other pieces in the Vivienne collection for the sofa shape of your choice, from an L-shaped to a U-shaped arrangement to bring people together.

### **Dimensions**

Dimensions: H83 x W319 x D105cm / H32.7 x W125.6 x D41.3"

Weight: 65kg / 143.3lbs

Packaged dimensions: H74 x W124 x D110cm / H29.1 x W48.8 x D43.3"

Packaged weight: 65.1kg / 143.5lbs

Number of boxes: 4