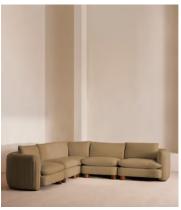

# Vivienne Sectional Corner Sofa, Linen, Wheat, US

\$10,575 Regular price \$8,989 Member price

The eighth floor at White City House provided the inspiration for the Vivienne Sectional sofa. Upholstered in natural linen, it's distinguished by a pleated stitch back for an element of texture, with feather-wrapped foam cushions and a wraparound back for comfort, along with cylindrical legs. Designed to work well in open-plan spaces, coordinate and configure with other pieces in the Vivienne collection for the sofa shape of your choice, from an L-shaped to a U-shaped arrangement to bring people together.