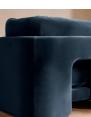

#### Product details

The unique Cut-out arch back and low profile of our Odell sectional sofa mirror the retro-inspired interiors of 180 House. Fully upholstered in rich velvet, this style allows you to configure the size and orientation to your individual living space with four modules. Feather-wrapped foam cushions provide all-day comfort when a weekend of lounging calls.

Fabric: Velvet

Filling: Feather, foam and fibre

Frame: Birch and engineered hardwood

Removable cushions: Yes Removable legs: No Seat depth: 22.4" Seat height: 16.5" Seat width: 30.7"