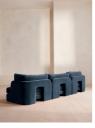

#### Product details

The unique Cut-out arch back and low profile of our Odell sectional sofa mirror the retro-inspired interiors of 180 House. Fully upholstered in rich velvet, this style allows you to configure the size and orientation to your individual living space with four modules. Feather-wrapped foam cushions provide all-day comfort when a weekend of lounging calls.

## **Dimensions**

Product dimensions: H76 x W318 x D95cm / H30 x

W125 x D37"

Product weight: 136.4kg / 300.7lbs

Packaged or boxed dimensions: H80 x W106 x D95cm /

H31.5 x W41.7 x D37.4"

Packaged or boxed weight: 58kg / 127.9lbs