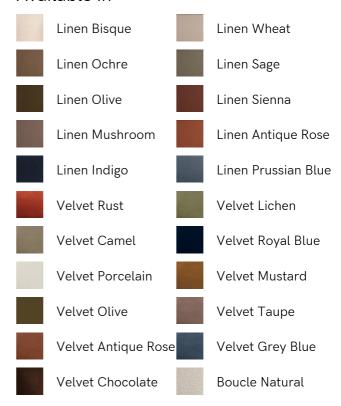

## SOHO HOME











# Odell Sectional Sofa, Four Seater, Velvet, Royal Blue, Us

\$7,285 Regular \$6,192 Membership

### Available in



#### Sizes

Three Seater Sofa, Four Seater Sofa

#### Product details

The unique Cut-out arch back and low profile of our Odell sectional sofa mirror the retro-inspired interiors of 180 House. Fully upholstered in rich velvet, this style allows you to configure the size and orientation to your individual living space with four modules. Feather-wrapped foam cushions provide all-day comfort when a weekend of lounging calls.

## **Dimensions**

Product dimensions: H76 x W318 x D95cm / H30 x

W125 x D37"

Product weight: 136.4kg / 300.7lbs

Packaged or boxed dimensions: H80 x W106 x D95cm /

H31.5 x W41.7 x D37.4"

Packaged or boxed weight: 58kg / 127.9lbs

Number of boxes: 3

\* Box 1-4: H80 x W106 x D95cm / H31.5 x W41.7 x

D37.4"

# **Details**

Assembly required: Yes, self assembly Care