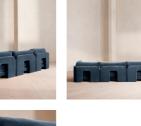

# Odell Sectional Sofa, Four Seater, Velvet, Royal Blue, Us

\$7,285 Regular \$6,192 Membership

#### Product details

The unique Cut-out arch back and low profile of our Odell sectional sofa mirror the retro-inspired interiors of 180 House. Fully upholstered in rich velvet, this style allows you to configure the size and orientation to your individual living space with four modules. Feather-wrapped foam cushions provide all-day comfort when a weekend of lounging calls.