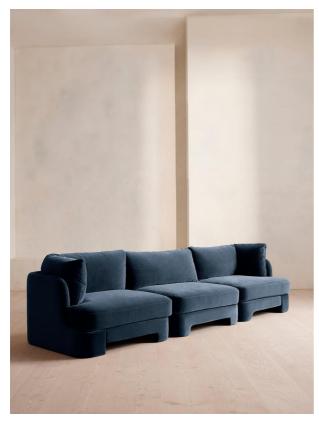

# Odell Sectional Sofa, Four Seater, Velvet, Royal Blue, Us

\$7,285 Regular \$6,192 Membership

#### Product details

The unique Cut-out arch back and low profile of our Odell sectional sofa mirror the retro-inspired interiors of 180 House. Fully upholstered in rich velvet, this style allows you to configure the size and orientation to your individual living space with four modules. Feather-wrapped foam cushions provide all-day comfort when a weekend of lounging calls.