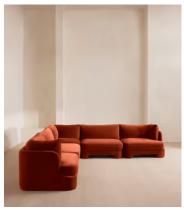

# Odell Sectional Sofa, Corner Sofa, Velvet, Rust, US

\$12,075 Regular price \$10,264 Member price

The unique Cut-out arch back and low profile of our Odell sectional sofa mirror the retro-inspired interiors of 180 House. Fully upholstered in rich velvet, this style allows you to configure the size and orientation to your individual living space with four modules, including a corner module for the more personal moments. Feather-wrapped foam cushions provide all-day comfort when a weekend of lounging calls.