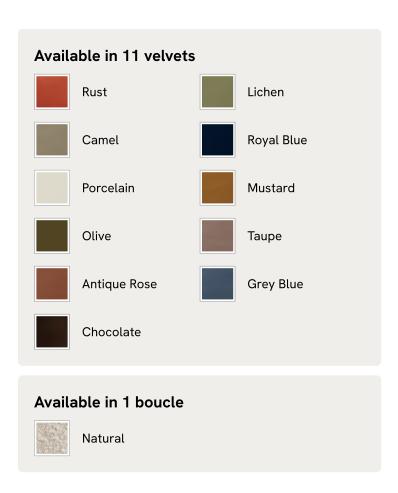

# Odell Sectional Sofa, Corner Sofa, Velvet, Rust, US

\$12,075 Regular price \$10,264 Member price

The unique Cut-out arch back and low profile of our Odell sectional sofa mirror the retro-inspired interiors of 180 House. Fully upholstered in rich velvet, this style allows you to configure the size and orientation to your individual living space with four modules, including a corner module for the more personal moments. Feather-wrapped foam cushions provide all-day comfort when a weekend of lounging calls.