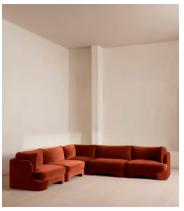

# Odell Sectional Sofa, Corner Sofa, Velvet, Rust, US

\$12,075 Regular price \$10,264 Member price

The unique Cut-out arch back and low profile of our Odell sectional sofa mirror the retro-inspired interiors of 180 House. Fully upholstered in rich velvet, this style allows you to configure the size and orientation to your individual living space with four modules, including a corner module for the more personal moments. Feather-wrapped foam cushions provide all-day comfort when a weekend of lounging calls.