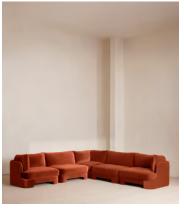

# Odell Sectional Sofa, Corner Sofa, Velvet, Rust, US

\$12,075 Regular price \$10,264 Member price

The unique Cut-out arch back and low profile of our Odell sectional sofa mirror the retro-inspired interiors of 180 House. Fully upholstered in rich velvet, this style allows you to configure the size and orientation to your individual living space with four modules, including a corner module for the more personal moments. Feather-wrapped foam cushions provide all-day comfort when a weekend of lounging calls.