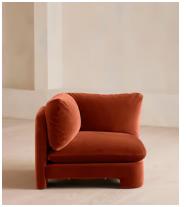

# Odell Right Arm Module, Velvet, Rust, US

\$2,495 Regular price \$2,121 Member price

# **Dimensions**

Dimensions: H76 x W106 x D95cm / H30 x W41.7 x D37.4"

**Weight:** 48.6kg / 107.1lbs

Packaged dimensions:  $H80 \times W106 \times D95 \text{cm} / H31.5 \times W41.7 \times D37.4$ "

Packaged weight: 58kg / 127.9lbs

# **Details**

Composition: 85% Cotton, 15% Polyester (100% Cotton Pile)

Filling: Feather, foam and fibre

Frame: Birch and engineered hardwood

Care instructions: Professional upholstery cleaning only