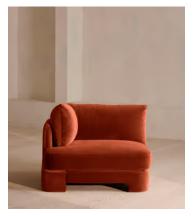

# Odell Armless Module, Velvet, Rust, US

\$2,295 Regular price \$1,951 Member price

# **Dimensions**

**Dimensions:** H76 x W106 x D95cm / H30 x W41.7 x D37.4"

Weight: 39.2kg / 86.4lbs

Packaged dimensions:  $H80 \times W106 \times D95 \text{cm} / H31.5 \times W41.7 \times D37.4$ "

Packaged weight: 58kg / 127.9lbs

# **Details**

Composition: 85% Cotton, 15% Polyester (100% Cotton Pile)

Filling: Feather, foam and fibre

Frame: Birch and engineered hardwood

Care instructions: Professional upholstery cleaning only