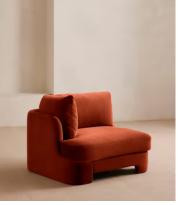

# Odell Left Arm Module, Velvet, Rust, US

\$2,495 Regular price \$2,121 Member price

# **Dimensions**

**Dimensions:** H76 x W106 x D95cm / H30 x W42 x D37.4"

Weight: 48.6kg / 107.1lbs

Packaged dimensions:  $H80 \times W106 \times D95 \text{cm} / H31.5 \times W41.7 \times D37.4$ "

Packaged weight: 58kg / 127.9lbs

# **Details**

Composition: 85% Cotton, 15% Polyester (100% Cotton Pile)

Filling: Feather, foam and fibre

Frame: Birch and engineered hardwood

Care instructions: Professional upholstery cleaning only