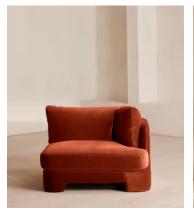

# Odell Armless Module, Velvet, Rust, US

\$2,295 Regular price \$1,951 Member price

# **Dimensions**

**Dimensions:** H76 x W106 x D95cm / H30 x W41.7 x D37.4"

Weight: 39.2kg / 86.4lbs

Packaged dimensions:  $H80 \times W106 \times D95 \text{cm} / H31.5 \times W41.7 \times D37.4$ "

Packaged weight: 58kg / 127.9lbs

# **Details**

Composition: 85% Cotton, 15% Polyester (100% Cotton Pile)

Filling: Feather, foam and fibre

Frame: Birch and engineered hardwood

Care instructions: Professional upholstery cleaning only