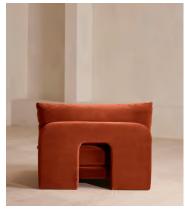

# Odell Corner Module, Velvet, Rust, US

\$2,495 Regular price \$2,121 Member price

# **Dimensions**

Dimensions: H76 x W95 x D95cm / H30 x W37 x D37.4"

**Weight:** 44.2kg / 97.4lbs

Packaged dimensions:  $H80 \times W106 \times D95 \text{cm} / H31.5 \times W41.7 \times D37.4$ "

Packaged weight: 58kg / 127.9lbs

# **Details**

Composition: 85% Cotton, 15% Polyester (100% Cotton Pile)

Filling: Feather, foam and fibre

Frame: Birch and engineered hardwood

Care instructions: Professional upholstery cleaning only