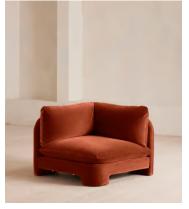

# Odell Corner Module, Velvet, Rust, US

\$2,495 Regular price \$2,121 Member price

# **Dimensions**

Dimensions: H76 x W95 x D95cm / H30 x W37 x D37.4"

**Weight:** 44.2kg / 97.4lbs

Packaged dimensions:  $H80 \times W106 \times D95 \text{cm} / H31.5 \times W41.7 \times D37.4$ "

Packaged weight: 58kg / 127.9lbs

# **Details**

Composition: 85% Cotton, 15% Polyester (100% Cotton Pile)

Filling: Feather, foam and fibre

Frame: Birch and engineered hardwood

Care instructions: Professional upholstery cleaning only