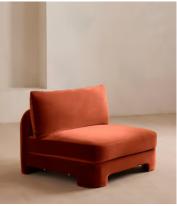

# Odell Armless Module, Velvet, Rust, US

\$2,295 Regular price \$1,951 Member price

# **Dimensions**

**Dimensions:** H76 x W106 x D95cm / H30 x W41.7 x D37.4"

Weight: 39.2kg / 86.4lbs

Packaged dimensions:  $H80 \times W106 \times D95 \text{cm} / H31.5 \times W41.7 \times D37.4$ "

Packaged weight: 58kg / 127.9lbs

# **Details**

Composition: 85% Cotton, 15% Polyester (100% Cotton Pile)

Filling: Feather, foam and fibre

Frame: Birch and engineered hardwood

Care instructions: Professional upholstery cleaning only