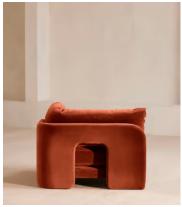

# Odell Corner Module, Velvet, Rust, US

\$2,495 Regular price \$2,121 Member price

# **Dimensions**

Dimensions: H76 x W95 x D95cm / H30 x W37 x D37.4"

**Weight:** 44.2kg / 97.4lbs

Packaged dimensions:  $H80 \times W106 \times D95 \text{cm} / H31.5 \times W41.7 \times D37.4$ "

Packaged weight: 58kg / 127.9lbs

# **Details**

Composition: 85% Cotton, 15% Polyester (100% Cotton Pile)

Filling: Feather, foam and fibre

Frame: Birch and engineered hardwood

Care instructions: Professional upholstery cleaning only