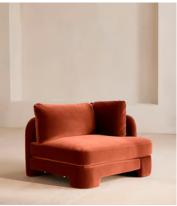

# Odell Left Arm Module, Velvet, Rust, US

\$2,495 Regular price \$2,121 Member price

# **Dimensions**

**Dimensions:** H76 x W106 x D95cm / H30 x W42 x D37.4"

Weight: 48.6kg / 107.1lbs

Packaged dimensions:  $H80 \times W106 \times D95 \text{cm} / H31.5 \times W41.7 \times D37.4$ "

Packaged weight: 58kg / 127.9lbs

# **Details**

Composition: 85% Cotton, 15% Polyester (100% Cotton Pile)

Filling: Feather, foam and fibre

Frame: Birch and engineered hardwood

Care instructions: Professional upholstery cleaning only