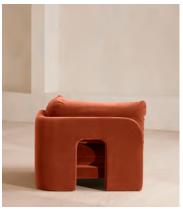

# Odell Corner Module, Velvet, Rust, US

\$2,495 Regular price \$2,121 Member price

# **Dimensions**

Dimensions: H76 x W95 x D95cm / H30 x W37 x D37.4"

**Weight:** 44.2kg / 97.4lbs

Packaged dimensions:  $H80 \times W106 \times D95 \text{cm} / H31.5 \times W41.7 \times D37.4$ "

Packaged weight: 58kg / 127.9lbs

# **Details**

Composition: 85% Cotton, 15% Polyester (100% Cotton Pile)

Filling: Feather, foam and fibre

Frame: Birch and engineered hardwood

Care instructions: Professional upholstery cleaning only