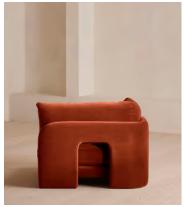

# Odell Corner Module, Velvet, Rust, US

\$2,495 Regular price \$2,121 Member price

# **Dimensions**

Dimensions: H76 x W95 x D95cm / H30 x W37 x D37.4"

**Weight:** 44.2kg / 97.4lbs

Packaged dimensions:  $H80 \times W106 \times D95 \text{cm} / H31.5 \times W41.7 \times D37.4$ "

Packaged weight: 58kg / 127.9lbs

# **Details**

Composition: 85% Cotton, 15% Polyester (100% Cotton Pile)

Filling: Feather, foam and fibre

Frame: Birch and engineered hardwood

Care instructions: Professional upholstery cleaning only