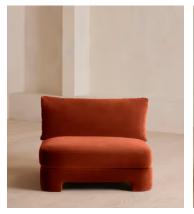

# Odell Armless Module, Velvet, Rust, US

\$2,295 Regular price \$1,951 Member price

# **Dimensions**

**Dimensions:** H76 x W106 x D95cm / H30 x W41.7 x D37.4"

Weight: 39.2kg / 86.4lbs

Packaged dimensions:  $H80 \times W106 \times D95 \text{cm} / H31.5 \times W41.7 \times D37.4$ "

Packaged weight: 58kg / 127.9lbs

# **Details**

Composition: 85% Cotton, 15% Polyester (100% Cotton Pile)

Filling: Feather, foam and fibre

Frame: Birch and engineered hardwood

Care instructions: Professional upholstery cleaning only