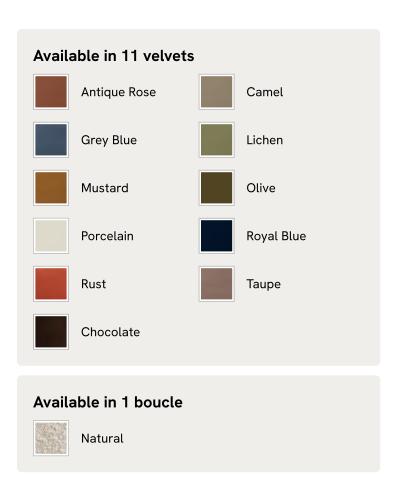

# Available in 10 linens Bisque Cochre Olive Antique Rose Mushroom Prussian Blue Indigo

# Odell Armless Module, Velvet, Rust, US

\$2,295 Regular price \$1,951 Member price

# **Dimensions**

**Dimensions:** H76 x W106 x D95cm / H30 x W41.7 x D37.4"

Weight: 39.2kg / 86.4lbs

Packaged dimensions:  $H80 \times W106 \times D95 \text{cm} / H31.5 \times W41.7 \times D37.4$ "

Packaged weight: 58kg / 127.9lbs

# **Details**

Composition: 85% Cotton, 15% Polyester (100% Cotton Pile)

Filling: Feather, foam and fibre

Frame: Birch and engineered hardwood

Care instructions: Professional upholstery cleaning only

# Available in 10 linens Bisque Wheat Ochre Olive Sienna Antique Rose Mushroom Prussian Blue Indigo

# Available in 10 linens **Bisque** Sage Ochre Wheat Olive Sienna **Antique Rose** Mushroom Prussian Blue Indigo