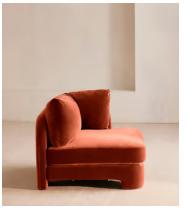

# Odell Right Arm Module, Velvet, Rust, US

\$2,495 Regular price \$2,121 Member price

# **Dimensions**

Dimensions: H76 x W106 x D95cm / H30 x W41.7 x D37.4"

**Weight:** 48.6kg / 107.1lbs

Packaged dimensions:  $H80 \times W106 \times D95 \text{cm} / H31.5 \times W41.7 \times D37.4$ "

Packaged weight: 58kg / 127.9lbs

# **Details**

Composition: 85% Cotton, 15% Polyester (100% Cotton Pile)

Filling: Feather, foam and fibre

Frame: Birch and engineered hardwood

Care instructions: Professional upholstery cleaning only