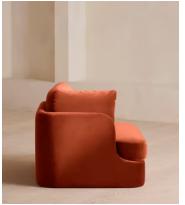

# Odell Right Arm Module, Velvet, Rust, US

\$2,495 Regular price \$2,121 Member price

# **Dimensions**

Dimensions: H76 x W106 x D95cm / H30 x W41.7 x D37.4"

**Weight:** 48.6kg / 107.1lbs

Packaged dimensions:  $H80 \times W106 \times D95 \text{cm} / H31.5 \times W41.7 \times D37.4$ "

Packaged weight: 58kg / 127.9lbs

# **Details**

Composition: 85% Cotton, 15% Polyester (100% Cotton Pile)

Filling: Feather, foam and fibre

Frame: Birch and engineered hardwood

Care instructions: Professional upholstery cleaning only