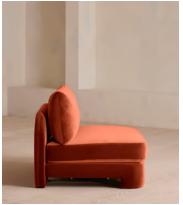

# Odell Armless Module, Velvet, Rust, US

\$2,295 Regular price \$1,951 Member price

# **Dimensions**

**Dimensions:** H76 x W106 x D95cm / H30 x W41.7 x D37.4"

Weight: 39.2kg / 86.4lbs

Packaged dimensions:  $H80 \times W106 \times D95 \text{cm} / H31.5 \times W41.7 \times D37.4$ "

Packaged weight: 58kg / 127.9lbs

# **Details**

Composition: 85% Cotton, 15% Polyester (100% Cotton Pile)

Filling: Feather, foam and fibre

Frame: Birch and engineered hardwood

Care instructions: Professional upholstery cleaning only