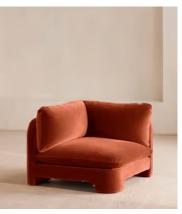

# Odell Left Arm Module, Velvet, Rust, US

\$2,495 Regular price \$2,121 Member price

# **Dimensions**

**Dimensions:** H76 x W106 x D95cm / H30 x W42 x D37.4"

Weight: 48.6kg / 107.1lbs

Packaged dimensions:  $H80 \times W106 \times D95 \text{cm} / H31.5 \times W41.7 \times D37.4$ "

Packaged weight: 58kg / 127.9lbs

# **Details**

Composition: 85% Cotton, 15% Polyester (100% Cotton Pile)

Filling: Feather, foam and fibre

Frame: Birch and engineered hardwood

Care instructions: Professional upholstery cleaning only