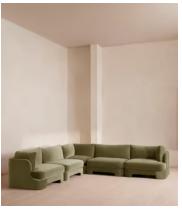

# Odell Sectional Sofa, Corner Sofa, Velvet, Lichen, US

\$12,075 Regular price \$10,264 Member price

The unique Cut-out arch back and low profile of our Odell sectional sofa mirror the retro-inspired interiors of 180 House. Fully upholstered in rich velvet, this style allows you to configure the size and orientation to your individual living space with four modules, including a corner module for the more personal moments. Feather-wrapped foam cushions provide all-day comfort when a weekend of lounging calls.