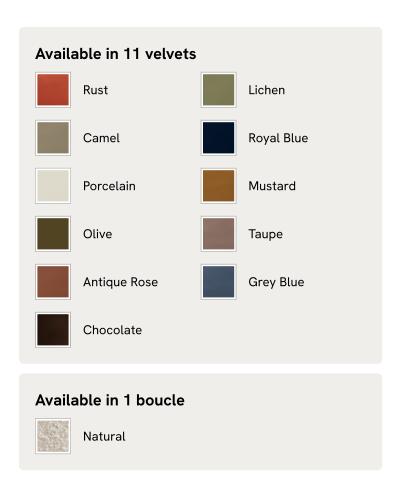

# Odell Sectional Sofa, Corner Sofa, Velvet, Lichen, US

\$12,075 Regular price \$10,264 Member price

The unique Cut-out arch back and low profile of our Odell sectional sofa mirror the retro-inspired interiors of 180 House. Fully upholstered in rich velvet, this style allows you to configure the size and orientation to your individual living space with four modules, including a corner module for the more personal moments. Feather-wrapped foam cushions provide all-day comfort when a weekend of lounging calls.