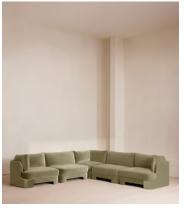

# Odell Sectional Sofa, Corner Sofa, Velvet, Lichen, US

\$12,075 Regular price \$10,264 Member price

The unique Cut-out arch back and low profile of our Odell sectional sofa mirror the retro-inspired interiors of 180 House. Fully upholstered in rich velvet, this style allows you to configure the size and orientation to your individual living space with four modules, including a corner module for the more personal moments. Feather-wrapped foam cushions provide all-day comfort when a weekend of lounging calls.