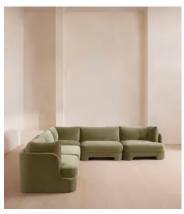

# Odell Sectional Sofa, Corner Sofa, Velvet, Lichen, US

\$12,075 Regular price \$10,264 Member price

The unique Cut-out arch back and low profile of our Odell sectional sofa mirror the retro-inspired interiors of 180 House. Fully upholstered in rich velvet, this style allows you to configure the size and orientation to your individual living space with four modules, including a corner module for the more personal moments. Feather-wrapped foam cushions provide all-day comfort when a weekend of lounging calls.