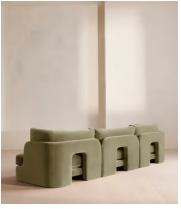

Number of boxes: 3

■ Box 1-4: H80 x W106 x D95cm / H31.5 x W41.7 x D37.4"

### **Details**

Assembly required: Yes, self assembly

Composition: 85% Cotton, 15% Polyester (100% Cotton Pile)

Construction: Corner blocked, stapled and glued

Fabric: Velvet

Filling: Feather, foam and fibre

Frame: Birch and engineered hardwood

Removable cushions: Yes

Removable legs: No Seat depth: 22.4" Seat height: 16.5" Seat width: 30.7"

Care instructions: Professional upholstery cleaning only