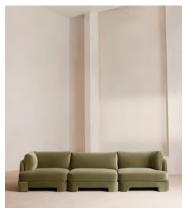

# Odell Sectional Sofa, Four Seater, Velvet, Lichen, US

\$7,285 Regular price \$6,192 Member price

The unique Cut-out arch back and low profile of our Odell sectional sofa mirror the retro-inspired interiors of 180 House. Fully upholstered in rich velvet, this style allows you to configure the size and orientation to your individual living space with four modules. Feather-wrapped foam cushions provide all-day comfort when a weekend of lounging calls.

### **Dimensions**

Dimensions: H76 x W318 x D95cm / H30 x W125 x D37"

Weight: 136kg / 299.8lbs

Packaged dimensions: H80  $\times$  W106  $\times$  D95cm / H31.5  $\times$  W41.7  $\times$  D37.4"

Packaged weight: 58 kg / 127.9 lbs