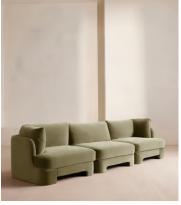

# Odell Sectional Sofa, Four Seater, Velvet, Lichen, US

\$7,285 Regular price \$6,192 Member price

The unique Cut-out arch back and low profile of our Odell sectional sofa mirror the retro-inspired interiors of 180 House. Fully upholstered in rich velvet, this style allows you to configure the size and orientation to your individual living space with four modules. Feather-wrapped foam cushions provide all-day comfort when a weekend of lounging calls.

### **Dimensions**

Dimensions: H76 x W318 x D95cm / H30 x W125 x D37"

Weight: 136kg / 299.8lbs

Packaged dimensions: H80  $\times$  W106  $\times$  D95cm / H31.5  $\times$  W41.7  $\times$  D37.4"

Packaged weight: 58 kg / 127.9 lbs