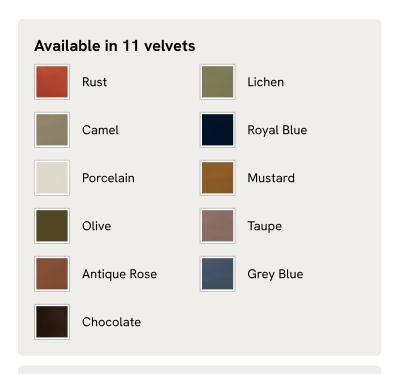

# Odell Sectional Sofa, Four Seater, Velvet, Lichen, US

\$7,285 Regular price \$6,192 Member price

The unique Cut-out arch back and low profile of our Odell sectional sofa mirror the retro-inspired interiors of 180 House. Fully upholstered in rich velvet, this style allows you to configure the size and orientation to your individual living space with four modules. Feather-wrapped foam cushions provide all-day comfort when a weekend of lounging calls.