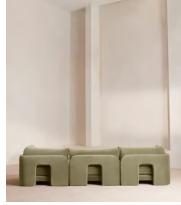

### Available in 1 sizes

Three Seater Sofa  $\,$  (H76 x W318 x D95cm / H30 x W125 x D37")