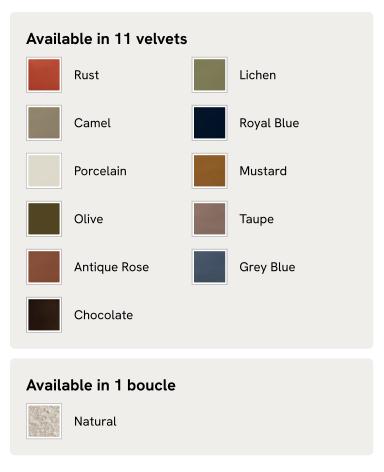

module for the more personal moments. Feather-wrapped foam cushions provide all-day comfort when a weekend of lounging calls.

### Dimensions

Dimensions: H76 x W307 x D95cm / H30 x W120 x D37" Weight: 181kg / 399lbs Packaged dimensions: H80 x W106 x D95cm / H31.5 x W41.7 x D37.4" Packaged weight: 58kg / 127.9lbs Number of boxes: 5 Box 1-5: H80 x W106 x D95cm / H31.5 x W41.7 x D37.4"

### Details

Assembly required: Yes, self assembly Composition: 85% Cotton, 15% Polyester (100% Cotton Pile) Construction: Corner blocked, stapled and glued Fabric: Velvet Filling: Feather, foam and fibre Frame: Birch and engineered hardwood Removable cushions: Yes Removable legs: No Seat depth: 22.4" Seat height: 16.5" Seat width: 30.7"

Care instructions: Professional upholstery cleaning only

# SOHO HOME