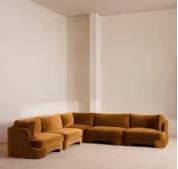

# Odell Sectional Sofa, Corner Sofa, Velvet, Mustard, US

\$12,075 Regular price \$10,264 Member price

The unique Cut-out arch back and low profile of our Odell sectional sofa mirror the retro-inspired interiors of 180 House. Fully upholstered in rich velvet, this style allows you to configure the size and orientation to your individual living space with four modules, including a corner module for the more personal moments. Feather-wrapped foam cushions provide all-day comfort when a weekend of lounging calls.