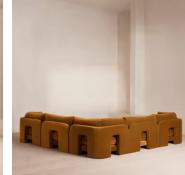

# Odell Sectional Sofa, Corner Sofa, Velvet, Mustard, US

\$12,075 Regular price \$10,264 Member price

The unique Cut-out arch back and low profile of our Odell sectional sofa mirror the retro-inspired interiors of 180 House. Fully upholstered in rich velvet, this style allows you to configure the size and orientation to your individual living space with four modules, including a corner module for the more personal moments. Feather-wrapped foam cushions provide all-day comfort when a weekend of lounging calls.

### Details

Assembly required: Yes, self assembly Composition: 85% Cotton, 15% Polyester (100% Cotton Pile) Construction: Corner blocked, stapled and glued Fabric: Velvet Filling: Feather, foam and fibre Frame: Birch and engineered hardwood Removable cushions: Yes Removable legs: No Seat depth: 22.4" Seat height: 16.5" Seat width: 30.7"