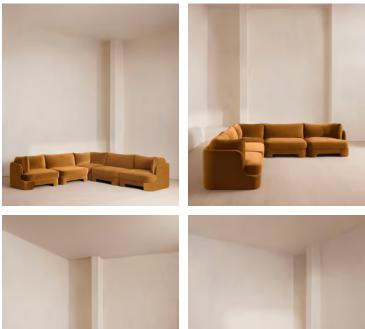

# Odell Sectional Sofa, Corner Sofa, Velvet, Mustard, US

\$12,075 Regular price \$10,264 Member price

The unique Cut-out arch back and low profile of our Odell sectional sofa mirror the retro-inspired interiors of 180 House. Fully upholstered in rich velvet, this style allows you to configure the size and orientation to your individual living space with four modules, including a corner module for the more personal moments. Feather-wrapped foam cushions provide all-day comfort when a weekend of lounging calls.

### Dimensions

Dimensions: H76 x W307 x D95cm / H30 x W120 x D37" Weight: 181kg / 399lbs Packaged dimensions: H80 x W106 x D95cm / H31.5 x W41.7 x D37.4" Packaged weight: 58kg / 127.9lbs Number of boxes: 5 Box 1-5: H80 x W106 x D95cm / H31.5 x W41.7 x D37.4"

### Details

Assembly required: Yes, self assembly Composition: 85% Cotton, 15% Polyester (100% Cotton Pile) Construction: Corner blocked, stapled and glued Fabric: Velvet Filling: Feather, foam and fibre Frame: Birch and engineered hardwood Removable cushions: Yes Removable legs: No Seat depth: 22.4" Seat height: 16.5" Seat width: 30.7"