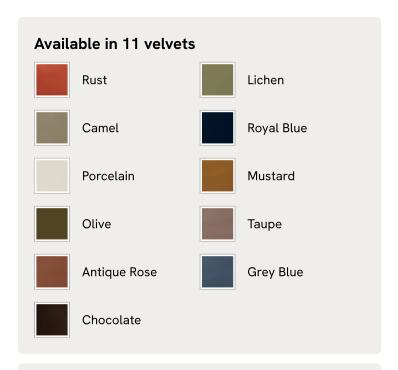

# Odell Sectional Sofa, Four Seater, Velvet, Mustard, US

\$7,285 Regular price \$6,192 Member price

The unique Cut-out arch back and low profile of our Odell sectional sofa mirror the retro-inspired interiors of 180 House. Fully upholstered in rich velvet, this style allows you to configure the size and orientation to your individual living space with four modules. Feather-wrapped foam cushions provide all-day comfort when a weekend of lounging calls.