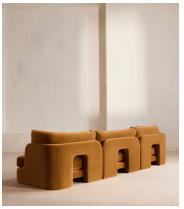

# Odell Sectional Sofa, Four Seater, Velvet, Mustard, US

\$7,285 Regular price \$6,192 Member price

The unique Cut-out arch back and low profile of our Odell sectional sofa mirror the retro-inspired interiors of 180 House. Fully upholstered in rich velvet, this style allows you to configure the size and orientation to your individual living space with four modules. Feather-wrapped foam cushions provide all-day comfort when a weekend of lounging calls.

### **Dimensions**

Dimensions: H76 x W318 x D95cm / H30 x W125 x D37"

Weight: 136kg / 299.8lbs

Packaged dimensions: H80  $\times$  W106  $\times$  D95cm / H31.5  $\times$  W41.7  $\times$  D37.4"

Packaged weight: 58kg / 127.9lbs

### **Details**

Assembly required: Yes, self assembly

Composition: 85% Cotton, 15% Polyester (100% Cotton Pile)

Construction: Corner blocked, stapled and glued

Fabric: Velvet

Filling: Feather, foam and fibre

Frame: Birch and engineered hardwood

Removable cushions: Yes Removable legs: No Seat depth: 22.4" Seat height: 16.5"

Seat width: 30.7"

Care instructions: Professional upholstery cleaning only