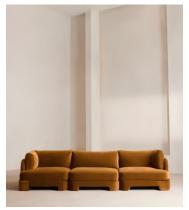

# Odell Sectional Sofa, Four Seater, Velvet, Mustard, US

\$7,285 Regular price \$6,192 Member price

The unique Cut-out arch back and low profile of our Odell sectional sofa mirror the retro-inspired interiors of 180 House. Fully upholstered in rich velvet, this style allows you to configure the size and orientation to your individual living space with four modules. Feather-wrapped foam cushions provide all-day comfort when a weekend of lounging calls.

### **Dimensions**

Dimensions: H76 x W318 x D95cm / H30 x W125 x D37"

Weight: 136kg / 299.8lbs

Packaged dimensions: H80  $\times$  W106  $\times$  D95cm / H31.5  $\times$  W41.7  $\times$  D37.4"

Packaged weight: 58kg / 127.9lbs

### **Details**

Assembly required: Yes, self assembly

Composition: 85% Cotton, 15% Polyester (100% Cotton Pile)

Construction: Corner blocked, stapled and glued

Fabric: Velvet

Filling: Feather, foam and fibre

Frame: Birch and engineered hardwood

Removable cushions: Yes Removable legs: No Seat depth: 22.4" Seat height: 16.5"

Seat width: 30.7"

Care instructions: Professional upholstery cleaning only