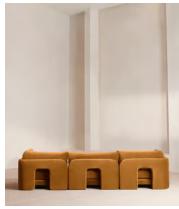

# Odell Sectional Sofa, Four Seater, Velvet, Mustard, US

\$7,285 Regular price \$6,192 Member price

The unique Cut-out arch back and low profile of our Odell sectional sofa mirror the retro-inspired interiors of 180 House. Fully upholstered in rich velvet, this style allows you to configure the size and orientation to your individual living space with four modules. Feather-wrapped foam cushions provide all-day comfort when a weekend of lounging calls.

### **Dimensions**

Dimensions: H76 x W318 x D95cm / H30 x W125 x D37"

Weight: 136kg / 299.8lbs

Packaged dimensions: H80  $\times$  W106  $\times$  D95cm / H31.5  $\times$  W41.7  $\times$  D37.4"

Packaged weight: 58kg / 127.9lbs

### **Details**

Assembly required: Yes, self assembly

Composition: 85% Cotton, 15% Polyester (100% Cotton Pile)

Construction: Corner blocked, stapled and glued

Fabric: Velvet

Filling: Feather, foam and fibre

Frame: Birch and engineered hardwood

Removable cushions: Yes Removable legs: No Seat depth: 22.4" Seat height: 16.5"

Seat width: 30.7"

Care instructions: Professional upholstery cleaning only