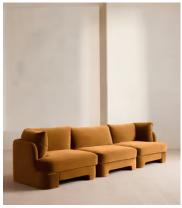

# Odell Sectional Sofa, Four Seater, Velvet, Mustard, US

\$7,285 Regular price \$6,192 Member price

The unique Cut-out arch back and low profile of our Odell sectional sofa mirror the retro-inspired interiors of 180 House. Fully upholstered in rich velvet, this style allows you to configure the size and orientation to your individual living space with four modules. Feather-wrapped foam cushions provide all-day comfort when a weekend of lounging calls.

### **Dimensions**

Dimensions: H76 x W318 x D95cm / H30 x W125 x D37"

Weight: 136kg / 299.8lbs

Packaged dimensions: H80  $\times$  W106  $\times$  D95cm / H31.5  $\times$  W41.7  $\times$  D37.4"

Packaged weight: 58kg / 127.9lbs

### **Details**

Assembly required: Yes, self assembly

Composition: 85% Cotton, 15% Polyester (100% Cotton Pile)

Construction: Corner blocked, stapled and glued

Fabric: Velvet

Filling: Feather, foam and fibre

Frame: Birch and engineered hardwood

Removable cushions: Yes Removable legs: No Seat depth: 22.4" Seat height: 16.5"

Seat width: 30.7"

Care instructions: Professional upholstery cleaning only