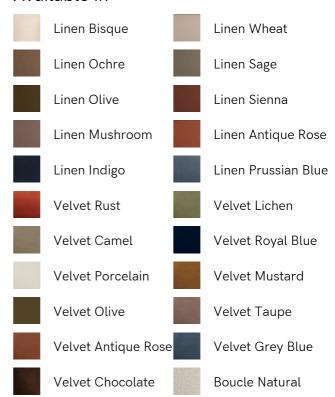

## Available in

Fabric: Velvet

Filling: Feather, foam and fibre

Frame: Birch and engineered hardwood

Removable cushions: Yes Removable legs: No Seat depth: 22.4" Seat height: 16.5" Seat width: 30.7"