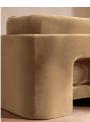

#### Product details

The unique Cut-out arch back and low profile of our Odell sectional sofa mirror the retro-inspired interiors of 180 House. Fully upholstered in rich velvet, this style allows you to configure the size and orientation to your individual living space with four modules. Feather-wrapped foam cushions provide all-day comfort when a weekend of lounging calls.

Fabric: Velvet

Filling: Feather, foam and fibre

Frame: Birch and engineered hardwood

Removable cushions: Yes Removable legs: No Seat depth: 22.4" Seat height: 16.5" Seat width: 30.7"