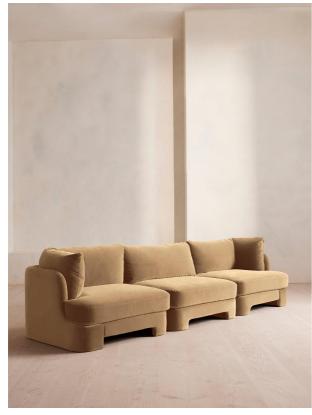

# Odell Sectional Sofa, Four Seater, Velvet, Camel, Us

\$7,285 Regular \$6,192 Membership

#### Product details

The unique Cut-out arch back and low profile of our Odell sectional sofa mirror the retro-inspired interiors of 180 House. Fully upholstered in rich velvet, this style allows you to configure the size and orientation to your individual living space with four modules. Feather-wrapped foam cushions provide all-day comfort when a weekend of lounging calls.

### **Dimensions**

Product dimensions: H76 x W318 x D95cm / H30 x

W125 x D37"

Product weight: 136.4kg / 300.7lbs

Packaged or boxed dimensions: H80 x W106 x D95cm /

H31.5 x W41.7 x D37.4"

Packaged or boxed weight: 58kg / 127.9lbs