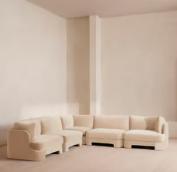

# Odell Sectional Sofa, Corner Sofa, Velvet, Porcelain, US

\$12,075 Regular price \$10,264 Member price

The unique Cut-out arch back and low profile of our Odell sectional sofa mirror the retro-inspired interiors of 180 House. Fully upholstered in rich velvet, this style allows you to configure the size and orientation to your individual living space with four modules, including a corner module for the more personal moments. Feather-wrapped foam cushions provide all-day comfort when a weekend of lounging calls.