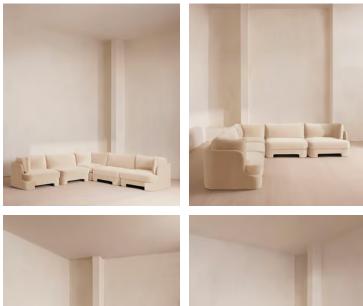

# Odell Sectional Sofa, Corner Sofa, Velvet, Porcelain, US

\$12,075 Regular price \$10,264 Member price

The unique Cut-out arch back and low profile of our Odell sectional sofa mirror the retro-inspired interiors of 180 House. Fully upholstered in rich velvet, this style allows you to configure the size and orientation to your individual living space with four modules, including a corner module for the more personal moments. Feather-wrapped foam cushions provide all-day comfort when a weekend of lounging calls.

### Dimensions

Dimensions: H76 x W307 x D95cm / H30 x W120 x D37" Weight: 181kg / 399lbs Packaged dimensions: H80 x W106 x D95cm / H31.5 x W41.7 x D37.4" Packaged weight: 58kg / 127.9lbs Number of boxes: 5 • Box 1-5: H80 x W106 x D95cm / H31.5 x W41.7 x D37.4"