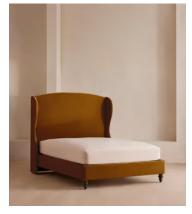

# Rivas Bed, King, Velvet, Mustard

\$4,195 Regular price \$3,566 Member price

The oversized winged headboard of our Rivas bed helps create a cocooning effect for a good night's sleep. Handcrafted in the UK, it's been upholstered in rich velvet and sits on dark, turned hardwood feet. Place in the centre of the room as a feature piece with crisp bed linen and printed textiles to recreate the bedrooms of Soho House Barcelona.