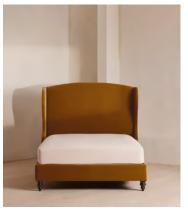

# Rivas Bed, King, Velvet, Mustard

\$4,195 Regular price \$3,566 Member price

The oversized winged headboard of our Rivas bed helps create a cocooning effect for a good night's sleep. Handcrafted in the UK, it's been upholstered in rich velvet and sits on dark, turned hardwood feet. Place in the centre of the room as a feature piece with crisp bed linen and printed textiles to recreate the bedrooms of Soho House Barcelona.