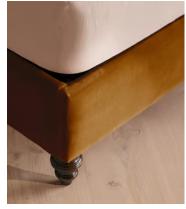

## **Details**

Assembly required: Yes

Composition: 85% Cotton, 15% Polyester (100% Cotton Pile)

Fabric: Velvet
Feet: Hardwood
Filling: Foam

Frame: Eningeered Hardwood, foam and metal

Removable cushions: No Removable legs: Yes Under seat clearance: 5.9"