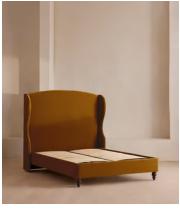

# Rivas Bed, King, Velvet, Mustard

\$4,195 Regular price \$3,566 Member price

The oversized winged headboard of our Rivas bed helps create a cocooning effect for a good night's sleep. Handcrafted in the UK, it's been upholstered in rich velvet and sits on dark, turned hardwood feet. Place in the centre of the room as a feature piece with crisp bed linen and printed textiles to recreate the bedrooms of Soho House Barcelona.

## **Dimensions**

Dimensions: H160 x W172 x D210cm / H63 x W68 x D83"

Weight: 105kg / 231.5lbs Number of boxes: 3

**Box 1:** H17 x W80 x D200cm / H6.7 x W31.5 x D78.7"

Box 2: H165 x W175 x D30cm / H65 x W68.9 x D11.8"