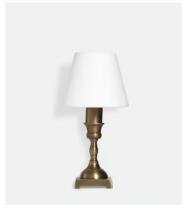

## Cinema Table Lamp, US

\$295 Regular price \$251 Member price

- Compact table lamp with solid brass base
- Linen shade provides a soft, diffused light
- Used on the side tables in our Electric cinemas

## **Dimensions**

**Dimensions:** H25.4 x W12.7 x D12.7cm / H10 x W5 x D5"

Weight: 5kg / 11lbs

Packaged dimensions: H74 x W46 x D43cm / H29.1 x W18.1 x D16.9"

Packaged weight: 5kg / 11lbs