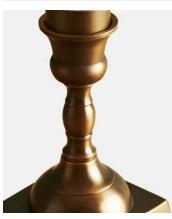

## **Details**

Assembly required: Yes

Base dimensions: H8.7 x W5 x D5"

Bulb required: 1 / E14 / 4W Maximum

Bulb style: Tala 4W Candle LED

Bulb(s) included: No Cable length: 70.9"

Dimmable: Yes

Electrician required: No