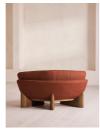

# Tellis Corner Chair, Linen, Sienna, Us

\$1,995 Regular \$1,696 Membership

#### Product details

An oak burl base holds comfortable, oversized foam and feather-filled cushions wrapped in linen upholstery for a relaxed silhouette.
Inspired by the social spaces of Soho House Portland, the Tellis armchair has a relaxed silhouette thanks to its oversized foam and feather-filled cushions. Fully upholstered in linen that comes in our range of bespoke colorways, it can be styled as a standalone armchair, or pieced together with the corner module to create a larger seating area.