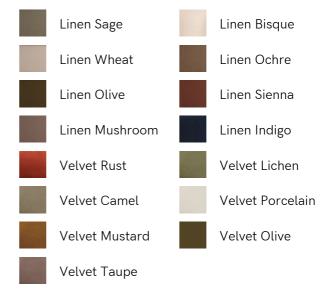

### Available in

#### Product details

An oak burl base holds comfortable, oversized foam and feather-filled cushions wrapped in linen upholstery for a relaxed silhouette.
Inspired by the social spaces of Soho House Portland, the Tellis armchair has a relaxed silhouette thanks to its oversized foam and feather-filled cushions. Fully upholstered in linen that comes in our range of bespoke colorways, it can be styled as a standalone armchair, or pieced together with the corner module to create a larger seating area.