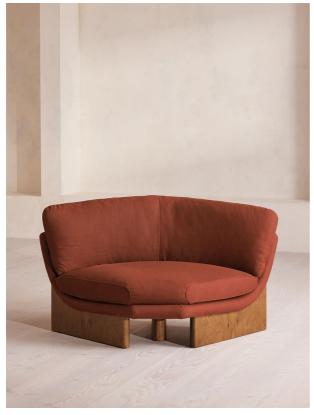

# Tellis Corner Chair, Linen, Sienna, Us

\$1,995 Regular \$1,696 Membership

#### Product details

An oak burl base holds comfortable, oversized foam and feather-filled cushions wrapped in linen upholstery for a relaxed silhouette.
Inspired by the social spaces of Soho House Portland, the Tellis armchair has a relaxed silhouette thanks to its oversized foam and feather-filled cushions. Fully upholstered in linen that comes in our range of bespoke colorways, it can be styled as a standalone armchair, or pieced together with the corner module to create a larger seating area.

#### **Dimensions**

Product dimensions: H79 x W156 x D99cm / H31 x W36

x D39"

Product weight: 36kg / 79.4lbs