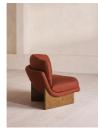

# Tellis Corner Chair, Linen, Sienna, Us

\$1,995 Regular \$1,696 Membership

#### Product details

An oak burl base holds comfortable, oversized foam and feather-filled cushions wrapped in linen upholstery for a relaxed silhouette.
Inspired by the social spaces of Soho House Portland, the Tellis armchair has a relaxed silhouette thanks to its oversized foam and feather-filled cushions. Fully upholstered in linen that comes in our range of bespoke colorways, it can be styled as a standalone armchair, or pieced together with the corner module to create a larger seating area.