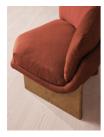

# Tellis Corner Chair, Linen, Sienna, Us

\$1,995 Regular \$1,696 Membership

#### Product details

An oak burl base holds comfortable, oversized foam and feather-filled cushions wrapped in linen upholstery for a relaxed silhouette.
Inspired by the social spaces of Soho House Portland, the Tellis armchair has a relaxed silhouette thanks to its oversized foam and feather-filled cushions. Fully upholstered in linen that comes in our range of bespoke colorways, it can be styled as a standalone armchair, or pieced together with the corner module to create a larger seating area.