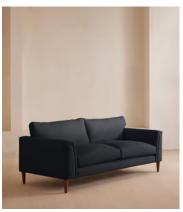

### Available in 2 sizes

Two Seater (H89 x W193 x D109cm / H35 x W76 x D43") Three Seater (H89 x W229 x D109cm / H35 x W90 x D43")