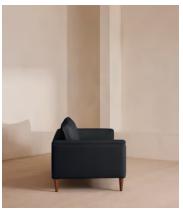

### **Details**

Arm height: 21.7"

**Assembly required**: No **Composition**: 100% Linen

Fabric: Linen
Feet: Beech

Filling: Feather and foam

Frame: Birch

Removable cushions: Yes Removable legs: Yes Seat depth: 24.4" Seat width: 70.1"