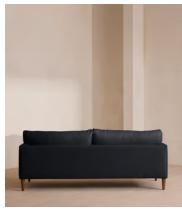

### **Dimensions**

Dimensions: H89 x W229 x D109cm / H35 x W90 x D43"

**Weight:** 89kg / 196.2lbs

Packaged dimensions:  $H95 \times W235 \times D115cm / H37.4 \times W92.5 \times D45.3$ "

Packaged weight: 89kg / 196.2lbs