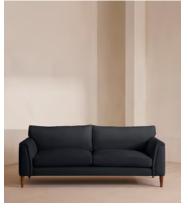

# Reya Three Seater Sofa, Linen, Indigo, US

\$5,195 Regular price \$4,416 Member price

Our Reya sofa invites you to sink into its comfortable, cushioned curves for only relaxing moments in mind. The mid-century design takes inspiration from similar interiors seen throughout DUMBO House, with rich velvet upholstery and turned walnut legs that lift this sofa off the floor creating the illusion of more space. Pair with our Reya ottoman and loveseat for the full look.