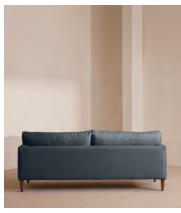

# Reya Three Seater Sofa, Linen, Prussian Blue, US

\$5,195 Regular price \$4,416 Member price

Our Reya sofa invites you to sink into its comfortable, cushioned curves for only relaxing moments in mind. The mid-century design takes inspiration from similar interiors seen throughout DUMBO House, with rich velvet upholstery and turned walnut legs that lift this sofa off the floor creating the illusion of more space. Pair with our Reya ottoman and loveseat for the full look.