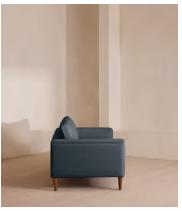

# Reya Three Seater Sofa, Linen, Prussian Blue, US

\$5,195 Regular price \$4,416 Member price

Our Reya sofa invites you to sink into its comfortable, cushioned curves for only relaxing moments in mind. The mid-century design takes inspiration from similar interiors seen throughout DUMBO House, with rich velvet upholstery and turned walnut legs that lift this sofa off the floor creating the illusion of more space. Pair with our Reya ottoman and loveseat for the full look.