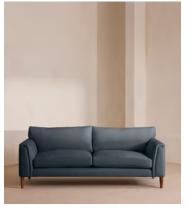

# Reya Three Seater Sofa, Linen, Prussian Blue, US

\$5,195 Regular price \$4,416 Member price

Our Reya sofa invites you to sink into its comfortable, cushioned curves for only relaxing moments in mind. The mid-century design takes inspiration from similar interiors seen throughout DUMBO House, with rich velvet upholstery and turned walnut legs that lift this sofa off the floor creating the illusion of more space. Pair with our Reya ottoman and loveseat for the full look.