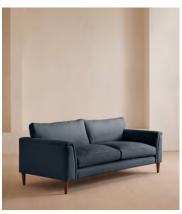

# Reya Three Seater Sofa, Linen, Prussian Blue, US

\$5,195 Regular price \$4,416 Member price

Our Reya sofa invites you to sink into its comfortable, cushioned curves for only relaxing moments in mind. The mid-century design takes inspiration from similar interiors seen throughout DUMBO House, with rich velvet upholstery and turned walnut legs that lift this sofa off the floor creating the illusion of more space. Pair with our Reya ottoman and loveseat for the full look.