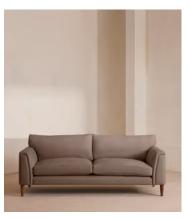

# Reya Three Seater Sofa, Linen, Mushroom, US

\$5,195 Regular price \$4,416 Member price

Our Reya sofa invites you to sink into its comfortable, cushioned curves for only relaxing moments in mind. The mid-century design takes inspiration from similar interiors seen throughout DUMBO House, with rich velvet upholstery and turned walnut legs that lift this sofa off the floor creating the illusion of more space. Pair with our Reya ottoman and loveseat for the full look.