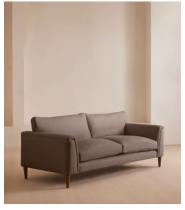

# Reya Three Seater Sofa, Linen, Mushroom, US

\$5,195 Regular price \$4,416 Member price

Our Reya sofa invites you to sink into its comfortable, cushioned curves for only relaxing moments in mind. The mid-century design takes inspiration from similar interiors seen throughout DUMBO House, with rich velvet upholstery and turned walnut legs that lift this sofa off the floor creating the illusion of more space. Pair with our Reya ottoman and loveseat for the full look.