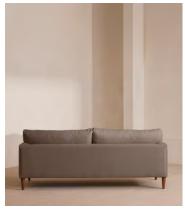

# Reya Three Seater Sofa, Linen, Mushroom, US

\$5,195 Regular price \$4,416 Member price

Our Reya sofa invites you to sink into its comfortable, cushioned curves for only relaxing moments in mind. The mid-century design takes inspiration from similar interiors seen throughout DUMBO House, with rich velvet upholstery and turned walnut legs that lift this sofa off the floor creating the illusion of more space. Pair with our Reya ottoman and loveseat for the full look.