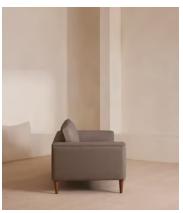

# Reya Three Seater Sofa, Linen, Mushroom, US

\$5,195 Regular price \$4,416 Member price

Our Reya sofa invites you to sink into its comfortable, cushioned curves for only relaxing moments in mind. The mid-century design takes inspiration from similar interiors seen throughout DUMBO House, with rich velvet upholstery and turned walnut legs that lift this sofa off the floor creating the illusion of more space. Pair with our Reya ottoman and loveseat for the full look.