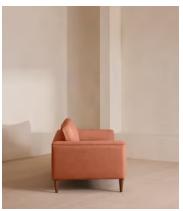

# Reya Three Seater Sofa, Linen, Antique Rose, US

\$5,195 Regular price \$4,416 Member price

Our Reya sofa invites you to sink into its comfortable, cushioned curves for only relaxing moments in mind. The mid-century design takes inspiration from similar interiors seen throughout DUMBO House, with rich velvet upholstery and turned walnut legs that lift this sofa off the floor creating the illusion of more space. Pair with our Reya ottoman and loveseat for the full look.

### **Details**

Arm height: 21.7"

Assembly required: No Composition: 100% Linen

Fabric: Linen
Feet: Beech

Filling: Feather and foam

Frame: Birch

Removable cushions: Yes Removable legs: Yes Seat depth: 24.4" Seat width: 70.1"