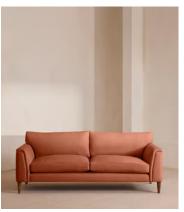

# Reya Three Seater Sofa, Linen, Antique Rose, US

\$5,195 Regular price \$4,416 Member price

Our Reya sofa invites you to sink into its comfortable, cushioned curves for only relaxing moments in mind. The mid-century design takes inspiration from similar interiors seen throughout DUMBO House, with rich velvet upholstery and turned walnut legs that lift this sofa off the floor creating the illusion of more space. Pair with our Reya ottoman and loveseat for the full look.