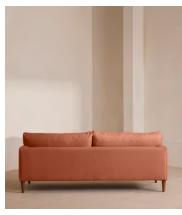

# Reya Three Seater Sofa, Linen, Antique Rose, US

\$5,195 Regular price \$4,416 Member price

Our Reya sofa invites you to sink into its comfortable, cushioned curves for only relaxing moments in mind. The mid-century design takes inspiration from similar interiors seen throughout DUMBO House, with rich velvet upholstery and turned walnut legs that lift this sofa off the floor creating the illusion of more space. Pair with our Reya ottoman and loveseat for the full look.