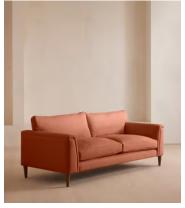

# Reya Three Seater Sofa, Linen, Antique Rose, US

\$5,195 Regular price \$4,416 Member price

Our Reya sofa invites you to sink into its comfortable, cushioned curves for only relaxing moments in mind. The mid-century design takes inspiration from similar interiors seen throughout DUMBO House, with rich velvet upholstery and turned walnut legs that lift this sofa off the floor creating the illusion of more space. Pair with our Reya ottoman and loveseat for the full look.

### **Dimensions**

Dimensions: H89 x W229 x D109cm / H35 x W90 x D43"

**Weight:** 89kg / 196.2lbs

Packaged dimensions:  $H95 \times W235 \times D115cm / H37.4 \times W92.5 \times D45.3$ "

Packaged weight: 89kg / 196.2lbs

### **Details**

Arm height: 21.7"

Assembly required: No Composition: 100% Linen

Fabric: Linen
Feet: Beech

Filling: Feather and foam

Frame: Birch

Removable cushions: Yes Removable legs: Yes Seat depth: 24.4" Seat width: 70.1"