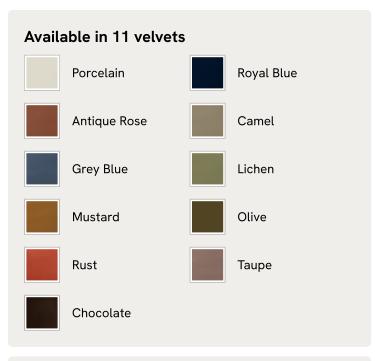

ed curves for only relaxing moments in mind. The mid-century design takes inspiration from similar interiors seen throughout DUMBO House, with rich velvet upholstery and turned walnut legs that lift this sofa off the floor creating the illusion of more space. Pair with our Reya ottoman and loveseat for the full look.

### Dimensions

Dimensions: H89 x W229 x D109cm / H35 x W90 x D43" Weight: 89kg / 196.2lbs Packaged dimensions: H95 x W235 x D115cm / H37.4 x W92.5 x D45.3" Packaged weight: 89kg / 196.2lbs

#### Details

Arm height: 21.7" Assembly required: No Composition: 100% Linen Fabric: Linen Feet: Beech Filling: Feather and foam Frame: Birch Removable cushions: Yes Removable legs: Yes Seat depth: 24.4" Seat width: 70.1" Care instructions: Professional upholstery cleaning

# SOHO HOME



#### Available in 2 sizes

Two Seater (H89 x W193 x D109cm / H35 x W76 x D43") Three Seater (H89 x W229 x D109cm / H35 x W90 x D43")