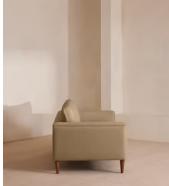

# Reya Three Seater Sofa, Linen, Wheat, US

\$5,195 Regular price \$4,416 Member price

Our Reya sofa invites you to sink into its comfortable, cushioned curves for only relaxing moments in mind. The mid-century design takes inspiration from similar interiors seen throughout DUMBO House, with rich velvet upholstery and turned walnut legs that lift this sofa off the floor creating the illusion of more space. Pair with our Reya ottoman and loveseat for the full look.

#### Details

Arm height: 21.7" Assembly required: No Composition: 100% Linen Fabric: Linen Feet: Beech Filling: Feather and foam Frame: Birch Removable cushions: Yes Removable legs: Yes Seat depth: 24.4" Seat width: 70.1" Care instructions: Professional upholstery cleaning