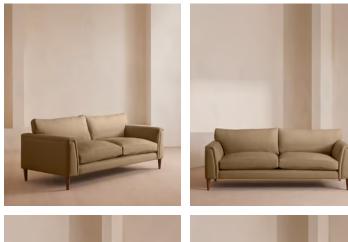

# Reya Three Seater Sofa, Linen, Wheat, US

\$5,195 Regular price \$4,416 Member price

Our Reya sofa invites you to sink into its comfortable, cushioned curves for only relaxing moments in mind. The mid-century design takes inspiration from similar interiors seen throughout DUMBO House, with rich velvet upholstery and turned walnut legs that lift this sofa off the floor creating the illusion of more space. Pair with our Reya ottoman and loveseat for the full look.

### Dimensions

Dimensions: H89 x W229 x D109cm / H35 x W90 x D43" Weight: 89kg / 196.2lbs Packaged dimensions: H95 x W235 x D115cm / H37.4 x W92.5 x D45.3" Packaged weight: 89kg / 196.2lbs

#### Details

Arm height: 21.7" Assembly required: No Composition: 100% Linen Fabric: Linen Feet: Beech Filling: Feather and foam Frame: Birch Removable cushions: Yes Removable legs: Yes Seat depth: 24.4" Seat width: 70.1" Care instructions: Professional upholstery cleaning