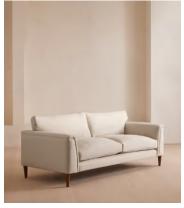

# Reya Three Seater Sofa, Linen, Bisque, US

\$5,195 Regular price \$4,416 Member price

Our Reya sofa invites you to sink into its comfortable, cushioned curves for only relaxing moments in mind. The mid-century design takes inspiration from similar interiors seen throughout DUMBO House, with rich velvet upholstery and turned walnut legs that lift this sofa off the floor creating the illusion of more space. Pair with our Reya ottoman and loveseat for the full look.