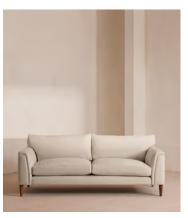

# Reya Three Seater Sofa, Linen, Bisque, US

\$5,195 Regular price \$4,416 Member price

Our Reya sofa invites you to sink into its comfortable, cushioned curves for only relaxing moments in mind. The mid-century design takes inspiration from similar interiors seen throughout DUMBO House, with rich velvet upholstery and turned walnut legs that lift this sofa off the floor creating the illusion of more space. Pair with our Reya ottoman and loveseat for the full look.

### Available in 2 sizes

Two Seater (H89 x W193 x D109cm / H35 x W76 x D43") Three Seater (H89 x W229 x D109cm / H35 x W90 x D43")