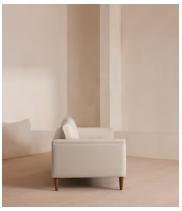

### **Details**

Arm height: 21.7"

**Assembly required**: No **Composition**: 100% Linen

Fabric: Linen
Feet: Beech

Filling: Feather and foam

Frame: Birch

Removable cushions: Yes Removable legs: Yes Seat depth: 24.4" Seat width: 70.1"