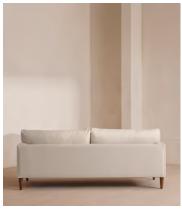

# Reya Three Seater Sofa, Linen, Bisque, US

\$5,195 Regular price \$4,416 Member price

Our Reya sofa invites you to sink into its comfortable, cushioned curves for only relaxing moments in mind. The mid-century design takes inspiration from similar interiors seen throughout DUMBO House, with rich velvet upholstery and turned walnut legs that lift this sofa off the floor creating the illusion of more space. Pair with our Reya ottoman and loveseat for the full look.