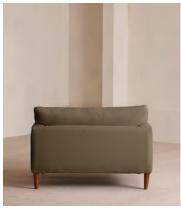

# Reya Loveseat, Linen, Mushroom, US

\$3,695 Regular price \$3,141 Member price

Our Reya loveseat invites you to sink into its comforting, cushioned profile with only relaxation in mind. The mid-century design takes inspiration from similar interiors seen throughout DUMBO House with linen upholstery and cushioned armrests. Turned walnut legs lift this sofa off the floor to create the illusion of more space. Pair with our Reya ottoman for a cosy corner set-up.