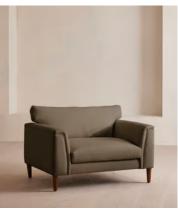

# Reya Loveseat, Linen, Mushroom, US

\$3,695 Regular price \$3,141 Member price

Our Reya loveseat invites you to sink into its comforting, cushioned profile with only relaxation in mind. The mid-century design takes inspiration from similar interiors seen throughout DUMBO House with linen upholstery and cushioned armrests. Turned walnut legs lift this sofa off the floor to create the illusion of more space. Pair with our Reya ottoman for a cosy corner set-up.