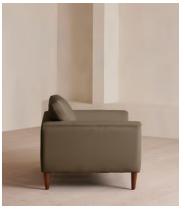

# Reya Loveseat, Linen, Mushroom, US

\$3,695 Regular price \$3,141 Member price

Our Reya loveseat invites you to sink into its comforting, cushioned profile with only relaxation in mind. The mid-century design takes inspiration from similar interiors seen throughout DUMBO House with linen upholstery and cushioned armrests. Turned walnut legs lift this sofa off the floor to create the illusion of more space. Pair with our Reya ottoman for a cosy corner set-up.