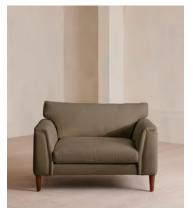

# Reya Loveseat, Linen, Mushroom, US

\$3,695 Regular price \$3,141 Member price

Our Reya loveseat invites you to sink into its comforting, cushioned profile with only relaxation in mind. The mid-century design takes inspiration from similar interiors seen throughout DUMBO House with linen upholstery and cushioned armrests. Turned walnut legs lift this sofa off the floor to create the illusion of more space. Pair with our Reya ottoman for a cosy corner set-up.