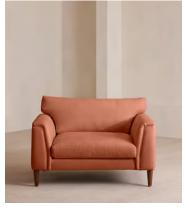

# Reya Loveseat, Linen, Antique Rose, US

\$3,695 Regular price \$3,141 Member price

Our Reya loveseat invites you to sink into its comforting, cushioned profile with only relaxation in mind. The mid-century design takes inspiration from similar interiors seen throughout DUMBO House with linen upholstery and cushioned armrests. Turned walnut legs lift this sofa off the floor to create the illusion of more space. Pair with our Reya ottoman for a cosy corner set-up.