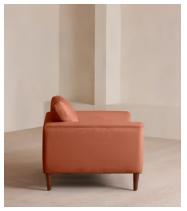

# Reya Loveseat, Linen, Antique Rose, US

\$3,695 Regular price \$3,141 Member price

Our Reya loveseat invites you to sink into its comforting, cushioned profile with only relaxation in mind. The mid-century design takes inspiration from similar interiors seen throughout DUMBO House with linen upholstery and cushioned armrests. Turned walnut legs lift this sofa off the floor to create the illusion of more space. Pair with our Reya ottoman for a cosy corner set-up.

### **Dimensions**

**Dimensions:** H89 x W130 x D109cm / H35 x W51 x D43"

**Weight:** 58kg / 127.9lbs

Packaged dimensions: H71 x W132 x D112cm / H28 x W52 x D44.1"

Packaged weight: 58kg / 127.9lbs