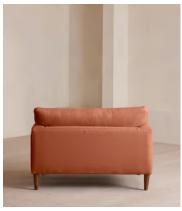

# Reya Loveseat, Linen, Antique Rose, US

\$3,695 Regular price \$3,141 Member price

Our Reya loveseat invites you to sink into its comforting, cushioned profile with only relaxation in mind. The mid-century design takes inspiration from similar interiors seen throughout DUMBO House with linen upholstery and cushioned armrests. Turned walnut legs lift this sofa off the floor to create the illusion of more space. Pair with our Reya ottoman for a cosy corner set-up.