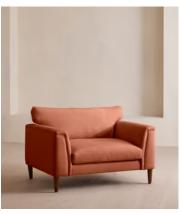

# Reya Loveseat, Linen, Antique Rose, US

\$3,695 Regular price \$3,141 Member price

Our Reya loveseat invites you to sink into its comforting, cushioned profile with only relaxation in mind. The mid-century design takes inspiration from similar interiors seen throughout DUMBO House with linen upholstery and cushioned armrests. Turned walnut legs lift this sofa off the floor to create the illusion of more space. Pair with our Reya ottoman for a cosy corner set-up.