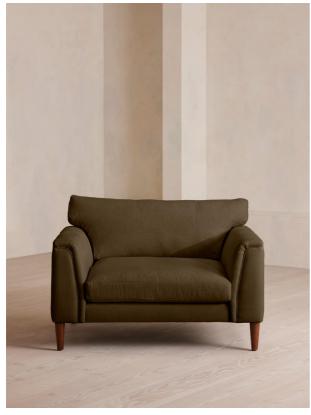

# Reya Loveseat, Linen, Olive, Us

£2,795 Regular

£2,376 Membership

#### Product details

Our Reya loveseat invites you to sink into its comforting, cushioned profile with only relaxation in mind. The mid-century design takes inspiration from similar interiors seen throughout DUMBO House with linen upholstery and cushioned armrests. Turned walnut legs lift this sofa off the floor to create the illusion of more space. Pair with our Reya ottoman for a cosy corner set-up.

## **Details**

Arm height: 21.7" Assembly required: Yes

Care instructions: Professional upholstery

cleaning

Composition: 100% Linen

Fabric: Linen Feet: Beech

Filling: Feather and foam

Frame: Birch

Removable cushions: Yes Removable legs: Yes Seat depth: 25.2" Seat height: 20.9" Seat width: 33.1"