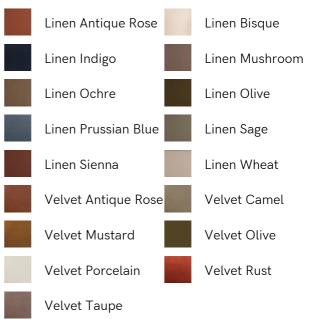

# SOHO HOME



# Reya Loveseat, Linen, Ochre, Us

\$3,695 Regular

\$3,141 Membership

#### Available in



## Product details

Our Reya loveseat invites you to sink into its comforting, cushioned profile with only relaxation in mind. The mid-century design takes inspiration from similar interiors seen throughout DUMBO House with linen upholstery and cushioned armrests. Turned walnut legs lift this sofa off the floor to create the illusion of more space. Pair with our Reya ottoman for a cosy corner set-up.

## Dimensions

Product dimensions: H89 x W130 x D109cm / H35 x W51 x D43"

Product weight: 58kg / 127.9lbs

Packaged or boxed dimensions: H71 x W132 x D112cm / H28 x W52 x D44.1"

Packaged or boxed weight: 58kg / 127.9lbs

#### Details

Arm height: 21.7" Assembly required: Yes Care instructions: Professional upholstery cleaning Composition: 100% Linen Fabric: Linen Feet: Beech Filling: Feat