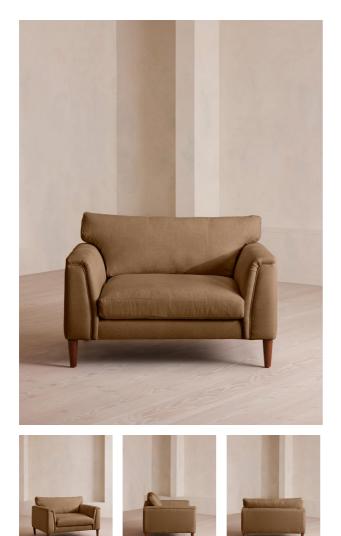

# Reya Loveseat, Linen, Ochre, Us

\$3,695 Regular

\$3,141 Membership

## Product details

Our Reya loveseat invites you to sink into its comforting, cushioned profile with only relaxation in mind. The mid-century design takes inspiration from similar interiors seen throughout DUMBO House with linen upholstery and cushioned armrests. Turned walnut legs lift this sofa off the floor to create the illusion of more space. Pair with our Reya ottoman for a cosy corner set-up.

## Dimensions

Product dimensions: H89 x W130 x D109cm / H35 x W51 x D43"

Product weight: 58kg / 127.9lbs

Packaged or boxed dimensions: H71 x W132 x D112cm / H28 x W52 x D44.1"

Packaged or boxed weight: 58kg / 127.9lbs