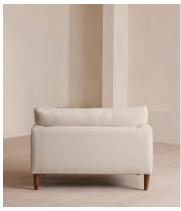

# Reya Loveseat, Linen, Bisque, US

\$3,695 Regular price \$3,141 Member price

Our Reya loveseat invites you to sink into its comforting, cushioned profile with only relaxation in mind. The mid-century design takes inspiration from similar interiors seen throughout DUMBO House with linen upholstery and cushioned armrests. Turned walnut legs lift this sofa off the floor to create the illusion of more space. Pair with our Reya ottoman for a cosy corner set-up.