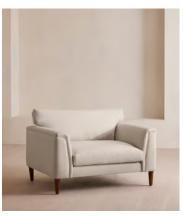

# Reya Loveseat, Linen, Bisque, US

\$3,695 Regular price \$3,141 Member price

Our Reya loveseat invites you to sink into its comforting, cushioned profile with only relaxation in mind. The mid-century design takes inspiration from similar interiors seen throughout DUMBO House with linen upholstery and cushioned armrests. Turned walnut legs lift this sofa off the floor to create the illusion of more space. Pair with our Reya ottoman for a cosy corner set-up.