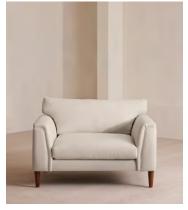

# Reya Loveseat, Linen, Bisque, US

\$3,695 Regular price \$3,141 Member price

Our Reya loveseat invites you to sink into its comforting, cushioned profile with only relaxation in mind. The mid-century design takes inspiration from similar interiors seen throughout DUMBO House with linen upholstery and cushioned armrests. Turned walnut legs lift this sofa off the floor to create the illusion of more space. Pair with our Reya ottoman for a cosy corner set-up.