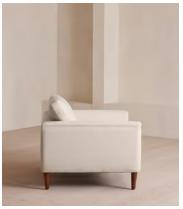

# Reya Loveseat, Linen, Bisque, US

\$3,695 Regular price \$3,141 Member price

Our Reya loveseat invites you to sink into its comforting, cushioned profile with only relaxation in mind. The mid-century design takes inspiration from similar interiors seen throughout DUMBO House with linen upholstery and cushioned armrests. Turned walnut legs lift this sofa off the floor to create the illusion of more space. Pair with our Reya ottoman for a cosy corner set-up.