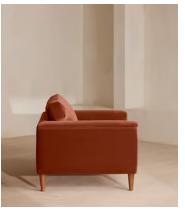

# Reya Loveseat, Velvet, Rust, US

\$3,295 Regular price \$2,801 Member price

Our Reya loveseat invites you to sink into its comforting, cushioned profile with only relaxation in mind. The mid-century design takes inspiration from similar interiors seen throughout DUMBO House with rich velvet upholstery and cushioned armrests. Turned walnut legs lift this sofa off the floor to create the illusion of more space. Pair with our Reya ottoman for a cosy corner set-up.