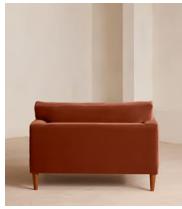

# Reya Loveseat, Velvet, Rust, US

\$3,295 Regular price \$2,801 Member price

Our Reya loveseat invites you to sink into its comforting, cushioned profile with only relaxation in mind. The mid-century design takes inspiration from similar interiors seen throughout DUMBO House with rich velvet upholstery and cushioned armrests. Turned walnut legs lift this sofa off the floor to create the illusion of more space. Pair with our Reya ottoman for a cosy corner set-up.