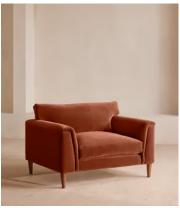

# Reya Loveseat, Velvet, Rust, US

\$3,295 Regular price \$2,801 Member price

Our Reya loveseat invites you to sink into its comforting, cushioned profile with only relaxation in mind. The mid-century design takes inspiration from similar interiors seen throughout DUMBO House with rich velvet upholstery and cushioned armrests. Turned walnut legs lift this sofa off the floor to create the illusion of more space. Pair with our Reya ottoman for a cosy corner set-up.