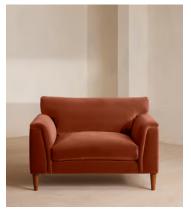

# Reya Loveseat, Velvet, Rust, US

\$3,295 Regular price \$2,801 Member price

Our Reya loveseat invites you to sink into its comforting, cushioned profile with only relaxation in mind. The mid-century design takes inspiration from similar interiors seen throughout DUMBO House with rich velvet upholstery and cushioned armrests. Turned walnut legs lift this sofa off the floor to create the illusion of more space. Pair with our Reya ottoman for a cosy corner set-up.