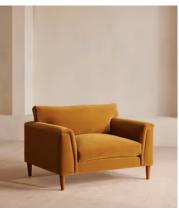

# Reya Loveseat, Velvet, Mustard, US

\$3,295 Regular price \$2,801 Member price

Our Reya loveseat invites you to sink into its comforting, cushioned profile with only relaxation in mind. The mid-century design takes inspiration from similar interiors seen throughout DUMBO House with rich velvet upholstery and cushioned armrests. Turned walnut legs lift this sofa off the floor to create the illusion of more space. Pair with our Reya ottoman for a cosy corner set-up.