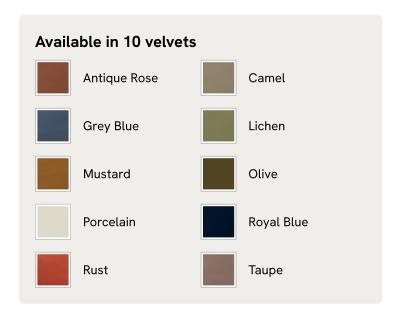

# Reya Loveseat, Velvet, Mustard, US

\$3,295 Regular price \$2,801 Member price

Our Reya loveseat invites you to sink into its comforting, cushioned profile with only relaxation in mind. The mid-century design takes inspiration from similar interiors seen throughout DUMBO House with rich velvet upholstery and cushioned armrests. Turned walnut legs lift this sofa off the floor to create the illusion of more space. Pair with our Reya ottoman for a cosy corner set-up.