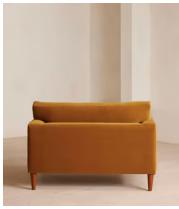

# Reya Loveseat, Velvet, Mustard, US

\$3,295 Regular price \$2,801 Member price

Our Reya loveseat invites you to sink into its comforting, cushioned profile with only relaxation in mind. The mid-century design takes inspiration from similar interiors seen throughout DUMBO House with rich velvet upholstery and cushioned armrests. Turned walnut legs lift this sofa off the floor to create the illusion of more space. Pair with our Reya ottoman for a cosy corner set-up.