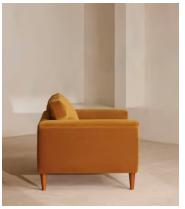

# Reya Loveseat, Velvet, Mustard, US

\$3,295 Regular price \$2,801 Member price

Our Reya loveseat invites you to sink into its comforting, cushioned profile with only relaxation in mind. The mid-century design takes inspiration from similar interiors seen throughout DUMBO House with rich velvet upholstery and cushioned armrests. Turned walnut legs lift this sofa off the floor to create the illusion of more space. Pair with our Reya ottoman for a cosy corner set-up.