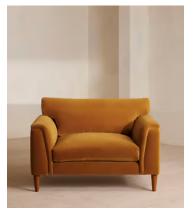

# Reya Loveseat, Velvet, Mustard, US

\$3,295 Regular price \$2,801 Member price

Our Reya loveseat invites you to sink into its comforting, cushioned profile with only relaxation in mind. The mid-century design takes inspiration from similar interiors seen throughout DUMBO House with rich velvet upholstery and cushioned armrests. Turned walnut legs lift this sofa off the floor to create the illusion of more space. Pair with our Reya ottoman for a cosy corner set-up.