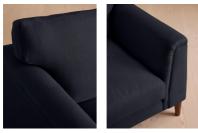

# **Details**

Arm height: 21.7" Assembly required: No

Care instructions: Professional upholstery

cleaning

Composition: 100% Linen

Fabric: Linen Feet: Beech

Filling: Feather and foam

Frame: Birch

Removable cushions: Yes Removable legs: Yes Seat depth: 25.2" Seat height: 20.9" Seat width: 76"