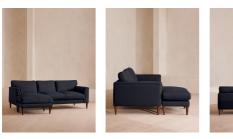

## Product details

Our Reya sofa's soft, cushioned profile invites you to sink into its comforting curves with only relaxation in mind. The mid-century design takes inspiration from similar interiors seen throughout DUMBO House, with linen upholstery. Turned walnut legs lift this sofa off the floor to create the illusion of more space with an adjustable chaise end that can be adapted to suit your arrangement, for stretching out or socialising.