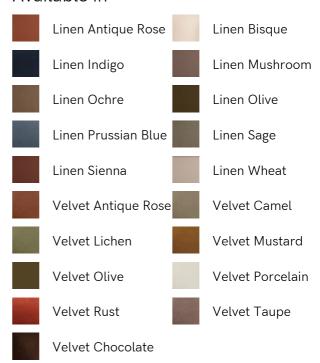

# SOHO HOME







# Reya Chaise-end Sofa, Linen, Indigo, Us

\$5,995 Regular \$5,096 Membership

### Available in



## Product details

Our Reya sofa's soft, cushioned profile invites you to sink into its comforting curves with only relaxation in mind. The mid-century design takes inspiration from similar interiors seen throughout DUMBO House, with linen upholstery. Turned walnut legs lift this sofa off the floor to create the illusion of more space with an adjustable chaise end that can be adapted to suit your arrangement, for stretching out or socialising.

### **Dimensions**

Product dimensions: H89 x W241 x D160cm / H35 x

W95 x D63"

Product weight: 69kg / 152.1lbs

Packaged or boxed dimensions: H71 x W244 x D112cm

/ H28 x W96.1 x D44.1"

# **Details**

Arm height: 21.7" Assembly required: No

Care instructions: Professional upholstery

cleaning

Composition: 100% Linen

Fabric: Linen Feet: Beec