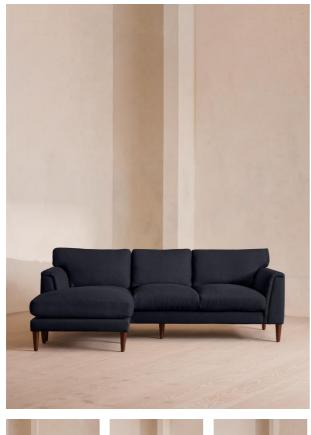

# Reya Chaise-end Sofa, Linen, Indigo, Us

\$5,995 Regular \$5,096 Membership

## Product details

Our Reya sofa's soft, cushioned profile invites you to sink into its comforting curves with only relaxation in mind. The mid-century design takes inspiration from similar interiors seen throughout DUMBO House, with linen upholstery. Turned walnut legs lift this sofa off the floor to create the illusion of more space with an adjustable chaise end that can be adapted to suit your arrangement, for stretching out or socialising.